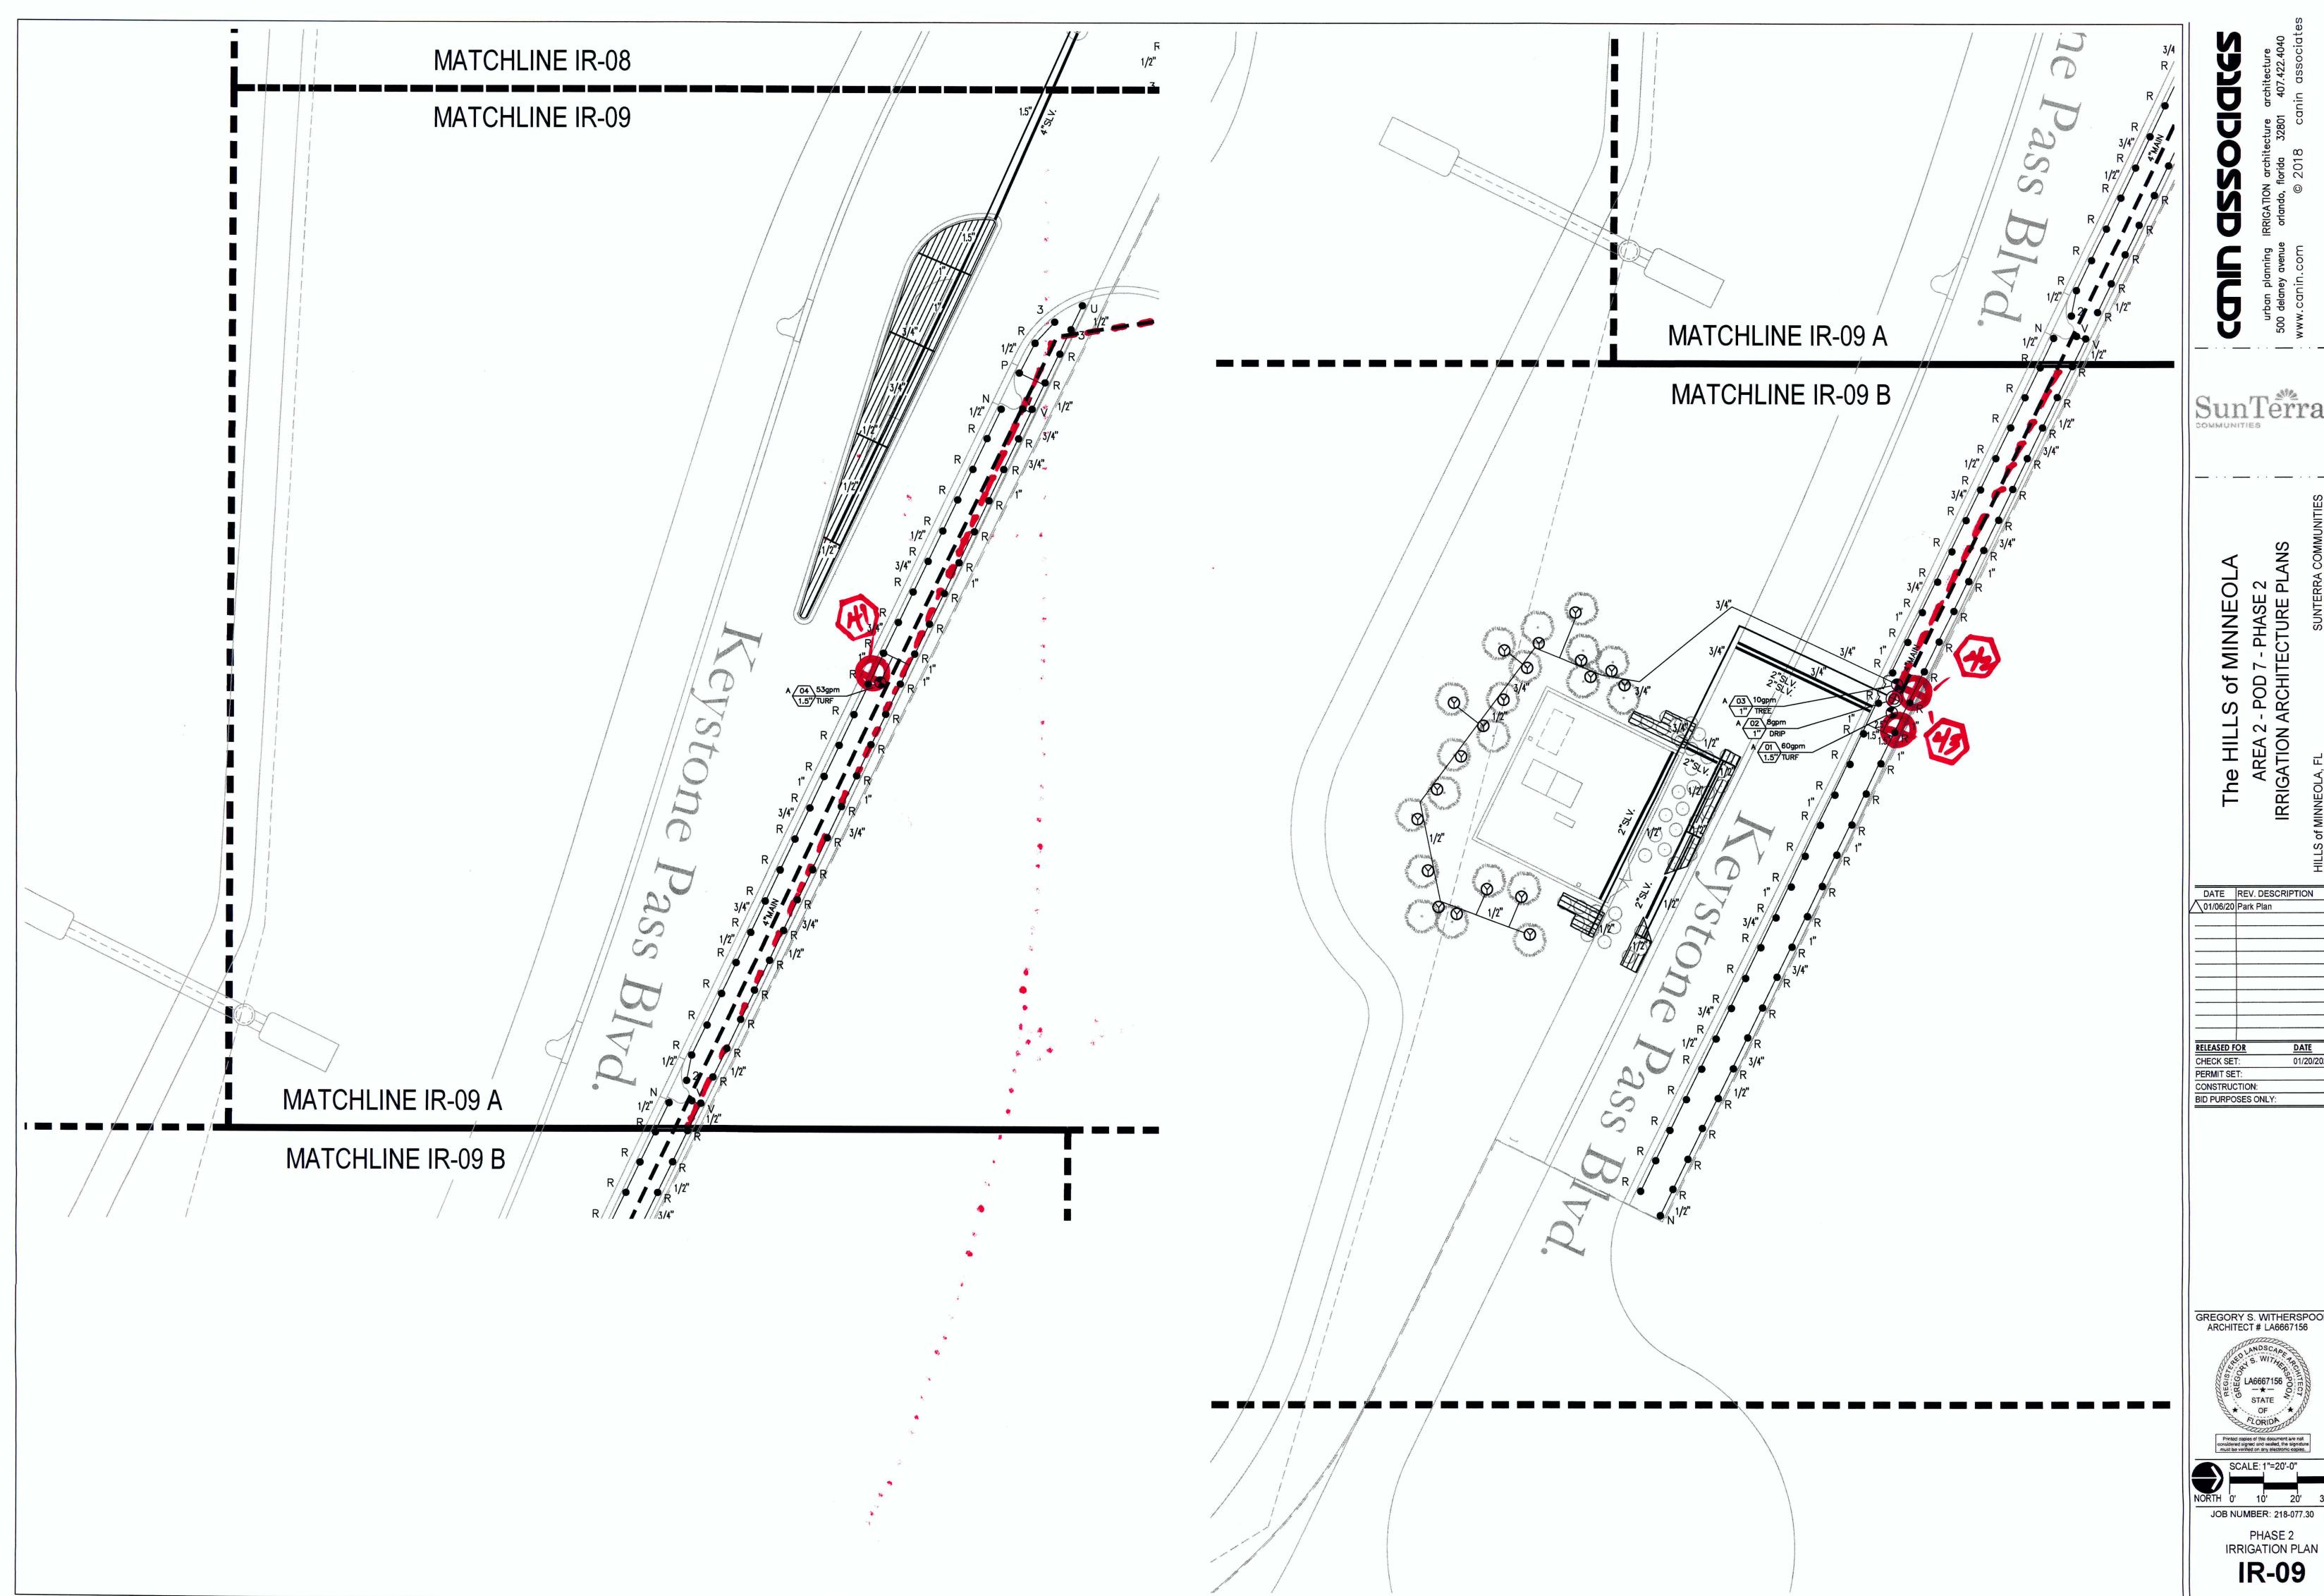

|





















| _ | LINE    | FIU     | SHI      | NG | VΑ            | l VF    |  |
|---|---------|---------|----------|----|---------------|---------|--|
|   |         |         | <u> </u> |    | <b>V</b> / () | _       |  |
|   | NETAFIM | TL050MF | V-1      |    |               | 1 1 1 1 |  |

NOT TO SCALE

| 1 | TREE | DRIP | COIL |              |
|---|------|------|------|--------------|
|   |      |      |      | NOT TO SCALE |













**ARCHITECT#** 

DATE REV. DESCRIPTION

U

**IR-12** 









PHASE 2 IRRIGATION PLAN **IR-03** 







**DATE** 01/20/2020

GREGORY S. WITHERSPOON ARCHITECT # LA6667156



JOB NUMBER: 218-077.30



GREGORY S. WITHERSPOON ARCHITECT # LA6667156



PHASE 2 IRRIGATION PLAN



SunTerra

DATE REV. DESCRIPTION

01/06/20 Park Plan





Sun Terra

DATE REV. DESCRIPTION

01/06/20 Park Plan

DATE 01/20/2020



JOB NUMBER: 218-077.30

1.) SOME PIPE LINES ARE DRAWN OFF SET FOR CLARITY. INSTALL ALL IRRIGATION LINES IN LANDSCAPED AREAS. 2.) REFER TO THE LANDSCAPE PLANS WHEN TRENCHING TO AVOID TREE ROOT BALLS AND TO INSTALL HEADS AT APPROPRIATE LOCATIONS.

3.) ADJUST ALL NOZZLES TO REDUCE OVERTHROW ON PAVING & WALLS. THROTTLE ALL IRRIGATION CONTROL VALVES AS REQUIRED TO PREVENT FOGGING. SET CONTROLLER RUN TIMES TO MATCH PLANT WATER NEEDS AND SOIL CONDITIONS.

4.) INSTALL RISERS 18" FROM WALLS OR BUILDINGS, AND 24" FROM PAVED SURFACES. PAINT ALL RISERS AND SUPPORTS FLAT BLACK. 5.) INSTALL POP-UP HEADS 18" FROM WALLS, 6" FROM WALKS, DECKS AND CURBS, 6 FEET FROM CURBLESS ROADS, AND 30" FROM THE END OF PARKING SPACES. PROVIDE LAVE