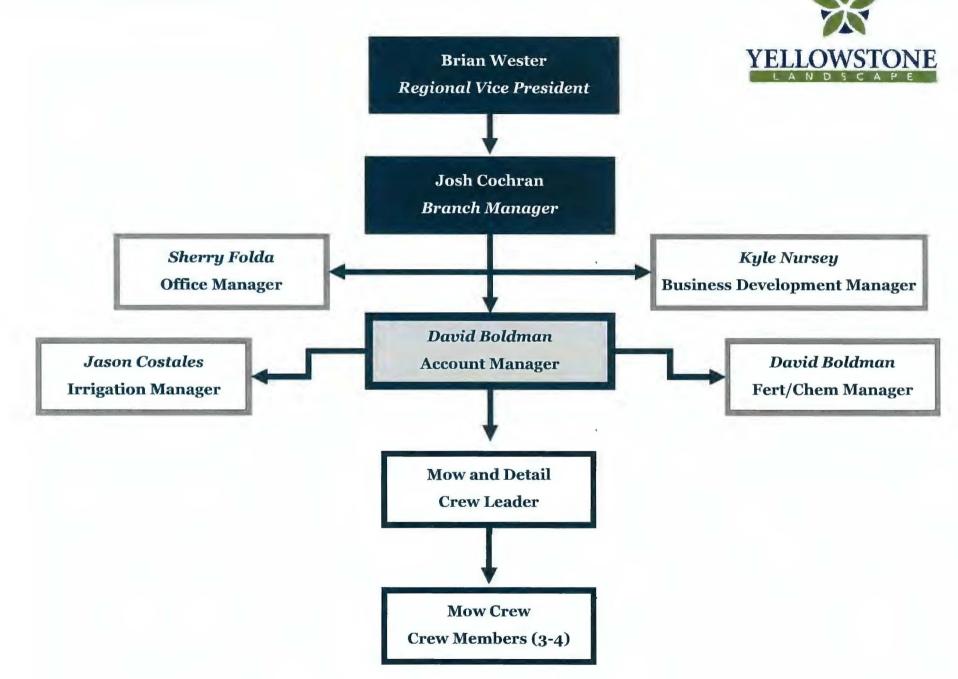

- 1. Call to Order/Roll Call
- 2. Public Comments
- 3. Ratification of Change Orders
  - A. Jr. Davis Construction Co., Inc., Change Order #01 Area 2 Mass Grading
  - B. Jr. Davis Construction Co., Inc., Change Order #02 Area 2 Mass Grading
  - C. Hughes Brothers Construction, Inc., Change Order No. 3 Area 2 Mass Grading
- 4. Ratification of Association Solutions of Central Florida, Inc., First Amendment to the Field Operations Management Agreement
- 5. Update: Stormwater Needs Analysis
- 6. Consideration of Response(s) to Request for Proposals (RFP) for Landscape Maintenance and Irrigation Services
  - A. Affidavit of Publication
  - B. RFQ Package
  - C. Respondent(s):
    - I. Trimac Outdoor
    - II. Yellowstone Landscape
  - D. Competitive Selection Criteria/Ranking
  - E. Award of Contract