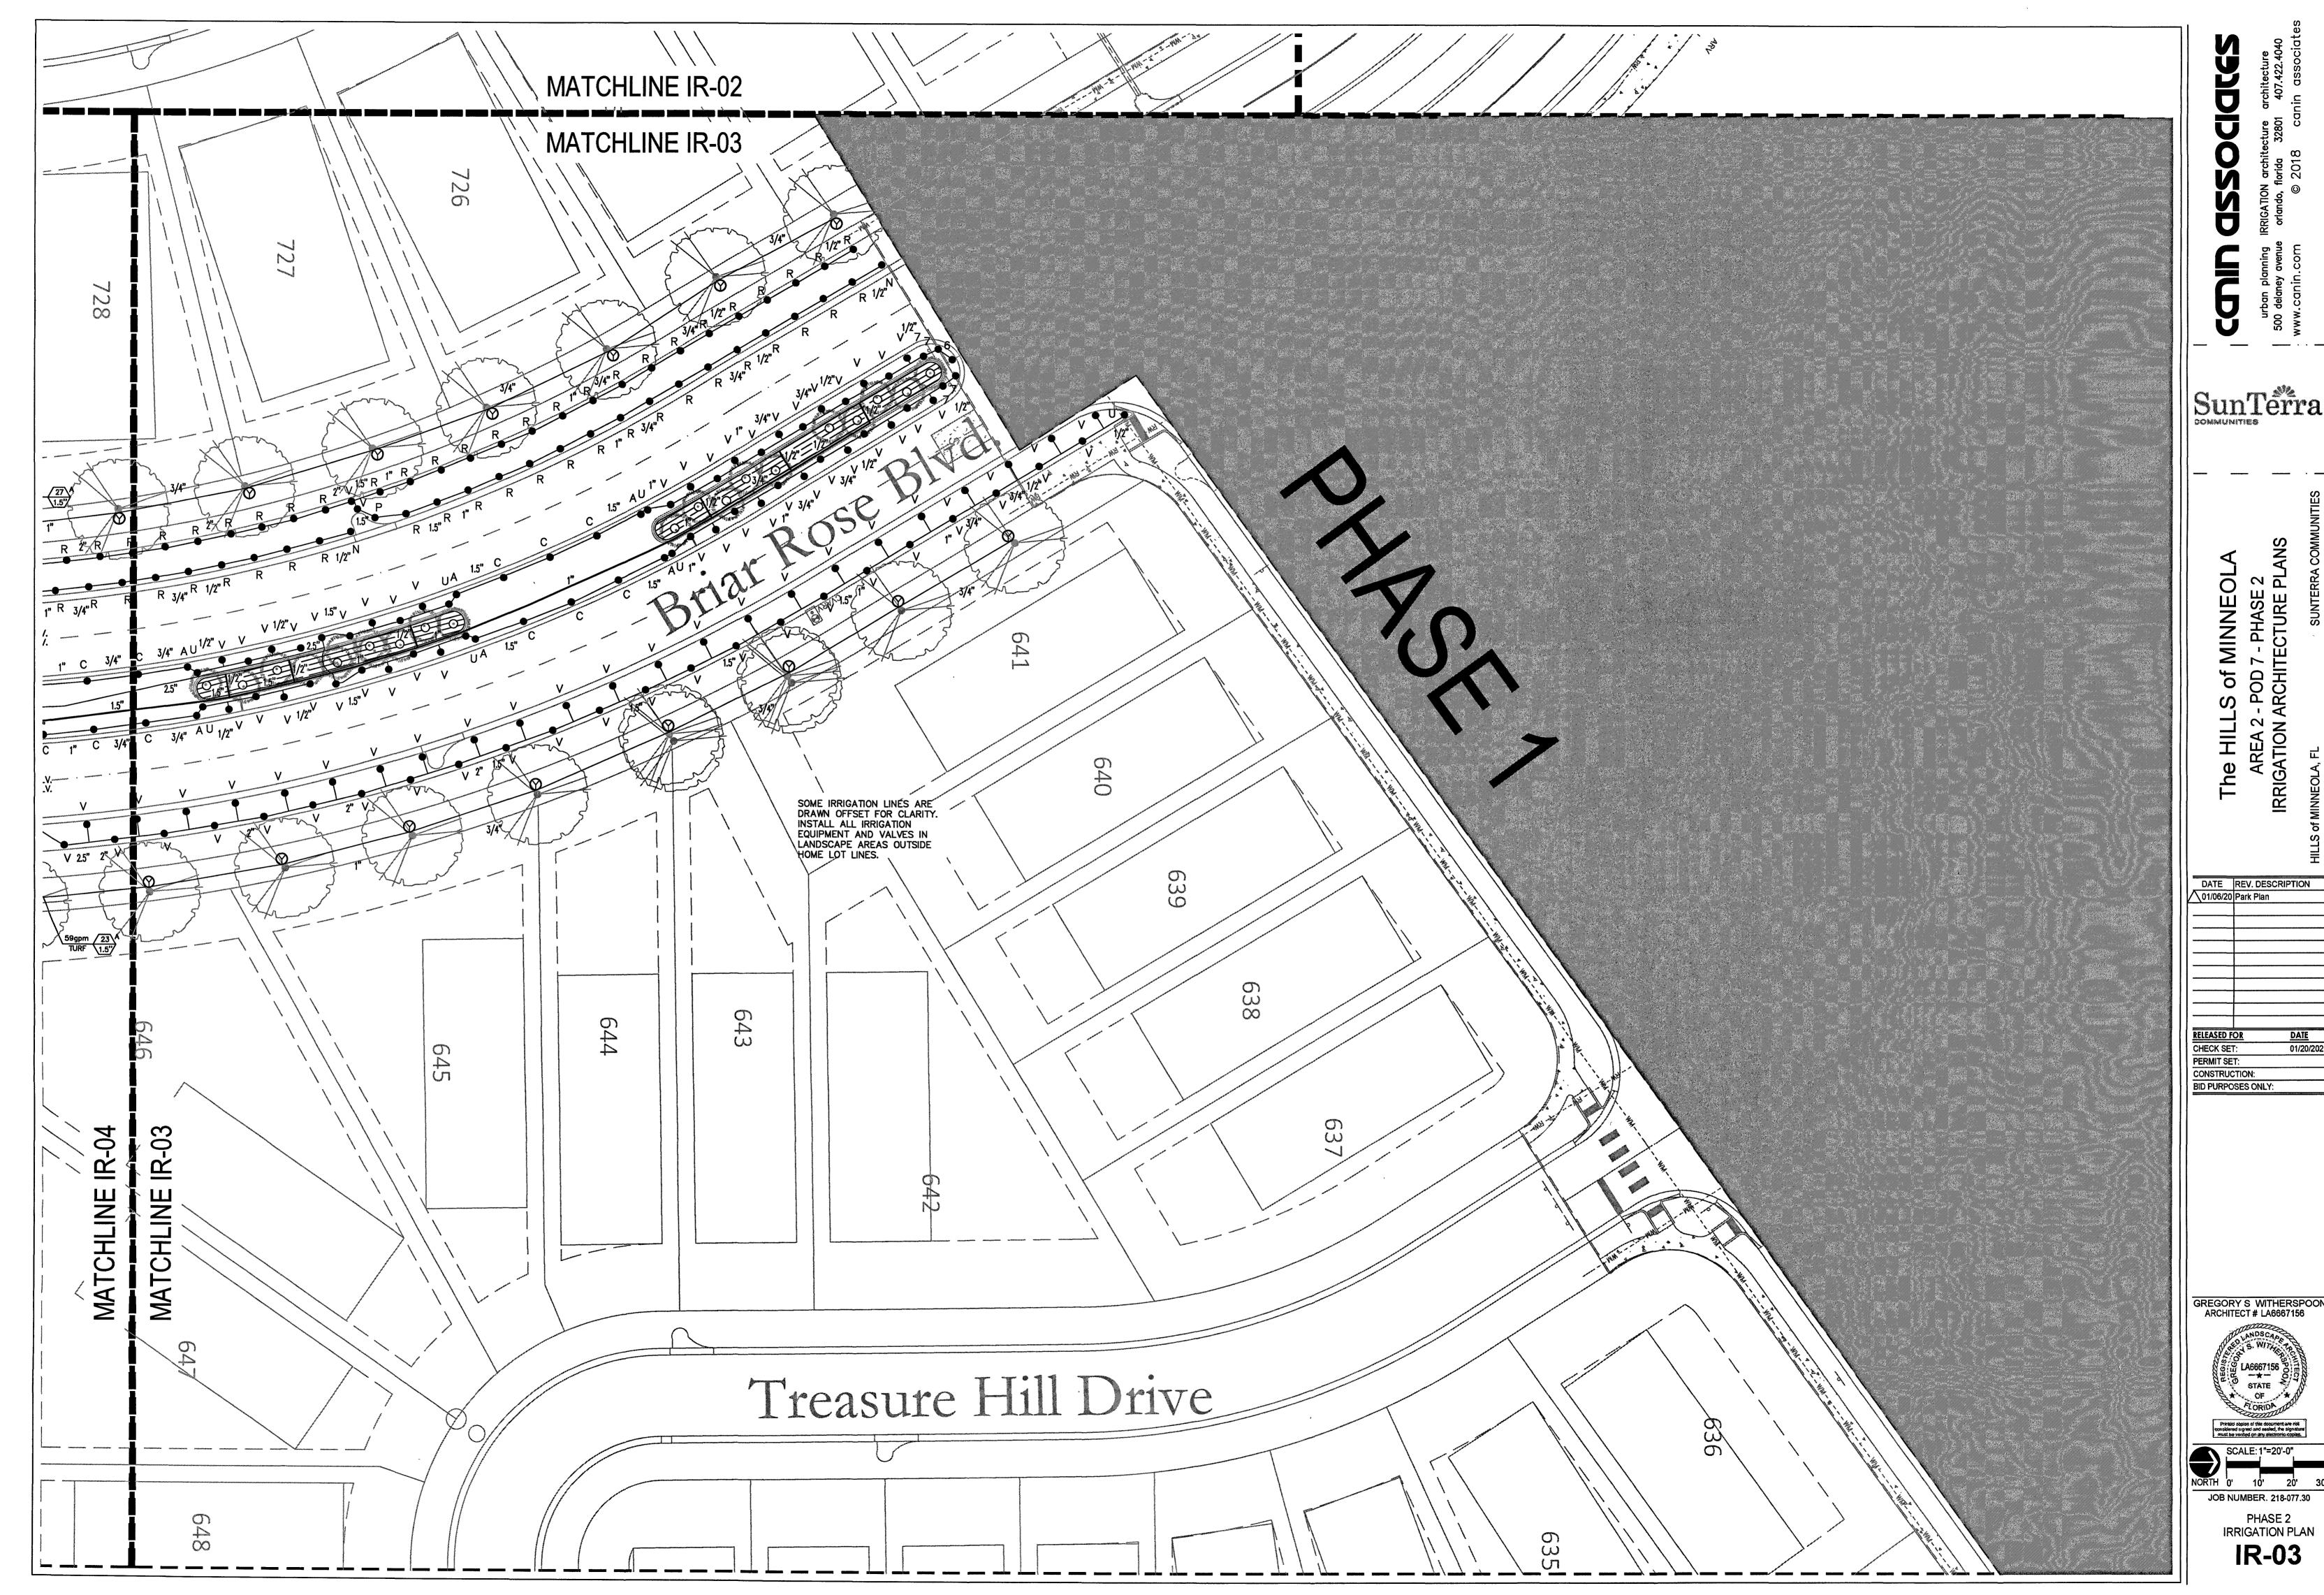

.1               |          | QUARTER            |
| 6                     | .2               | 5'       | ONE THIRD          |
| 7                     | .2               | 5'       | HALF               |
| 8                     | .38              | 5'       | FULL               |





















| _ | LINE    | FIU     | SHI      | NG | VΑ            | l VF    |  |
|---|---------|---------|----------|----|---------------|---------|--|
|   |         |         | <u> </u> |    | <b>V</b> / () | _       |  |
|   | NETAFIM | TL050MF | V-1      |    |               | 1 1 1 1 |  |

NOT TO SCALE

| 1 | TREE | DRIP | COIL |              |
|---|------|------|------|--------------|
|   |      |      |      | NOT TO SCALE |













**ARCHITECT#** 

DATE REV. DESCRIPTION

U

**IR-12** 









PHASE 2 IRRIGATION PLAN **IR-03** 







**DATE** 01/20/2020

GREGORY S. WITHERSPOON ARCHITECT # LA6667156



JOB NUMBER: 218-077.30



GREGORY S. WITHERSPOON ARCHITECT # LA6667156



PHASE 2 IRRIGATION PLAN



SunTerra

DATE REV. DESCRIPTION

01/06/20 Park Plan





Sun Terra

DATE REV. DESCRIPTION

01/06/20 Park Plan

DATE 01/20/2020



JOB NUMBER: 218-077.30

1.) SOME PIPE LINES ARE DRAWN OFF SET FOR CLARITY. INSTALL ALL IRRIGATION LINES IN LANDSCAPED AREAS. 2.) REFER TO THE LANDSCAPE PLANS WHEN TRENCHING TO AVOID TREE ROOT BALLS AND TO INSTALL HEADS AT APPROPRIATE LOCATIONS.

3.) ADJUST ALL NOZZLES TO REDUCE OVERTHROW ON PAVING & WALLS. THROTTLE ALL IRRIGATION CONTROL VALVES AS REQUIRED TO PREVENT FOGGING. SET CONTROLLER RUN TIMES TO MATCH PLANT WATER NEEDS AND SOIL CONDITIONS.

4