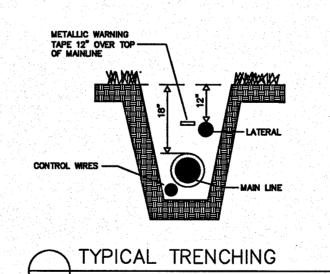

>3<br>4<br>5<br>6<br>7<br>8 | .2               | 5'         | HALF               |
| 8                                                               | .38              | 5'         | FULL               |





# ROTOR HEADS

#### RAINBIRD 5000 SERIES PROVIDE PURPLE CAP FOR RECLAIMED WATER POLY PIPE AND INSERT FITTING SWING JOINTS 6" POP-UP BODY IN TURF

5000-MPR-25 (RED) NOZZLE AT 45 PSI 5000-MPR-30 (GREEN) NOZZLE ₩ 30' 90 DEGREE HEAD (1.4 GPM) 25' 90 DEGREE HEAD (1 GPM) 25' 180 DEGREE HEAD (2 GPM) 30' 180 DEGREE HEAD (3 GPM) 25' 360 DEGREE HEAD (4 GPM) 🔀 30' 360 DEGREE HEAD (6 GPM)

5000-MPR-35 (BEIGE) NOZZLE

35' 90 DEGREE HEAD (2 GPM) 35' 180 DEGREE HEAD (4 GPM) 35' 360 DEGREE HEAD (7.5 GPM)





PROVIDE SURGE PROTECTOR ALONG THE TWO WIRE PATH DEP MANUFACTURERS RECOMMENDATION















NOT TO SCALE



| DRIP TUBING | TREE ROOT |
|-------------|-----------|
|             |           |













**GREGORY S. WITHERSPOON** ARCHITECT # LA6667156 STATE Printed copies of this document are n considered signed and easied, the sign must be verified on any electronic copi

REA 2

DATE REV. DESCRIPTION

01/20/2020

^ 01/06/20 Park Plan

CHECK SET:

PERMIT SET: CONSTRUCTION: **BID PURPOSES ONLY** 

JOB NUMBER: 218-077.30 IRRIGATION LEGEND NOTES & DETAILS **IR-11** 

# HILLS OF MINNEOLA

**COMMUNITY DEVELOPMENT DISTRICT** 



Quality - Communication - Attention To Detail - Proactive Solutions



904.584.0596 ZACH@TRIMACOUTDOOR.COM TRIMACOUTDOOR.COM

**FULL-SERVICE LANDSCAPE MANAGEMENT** 

W PALM BEACH | FT LAUDERDALE | JACKSONVILLE | ORLANDO | FT MYERS | TAMPA





# **OUR SER