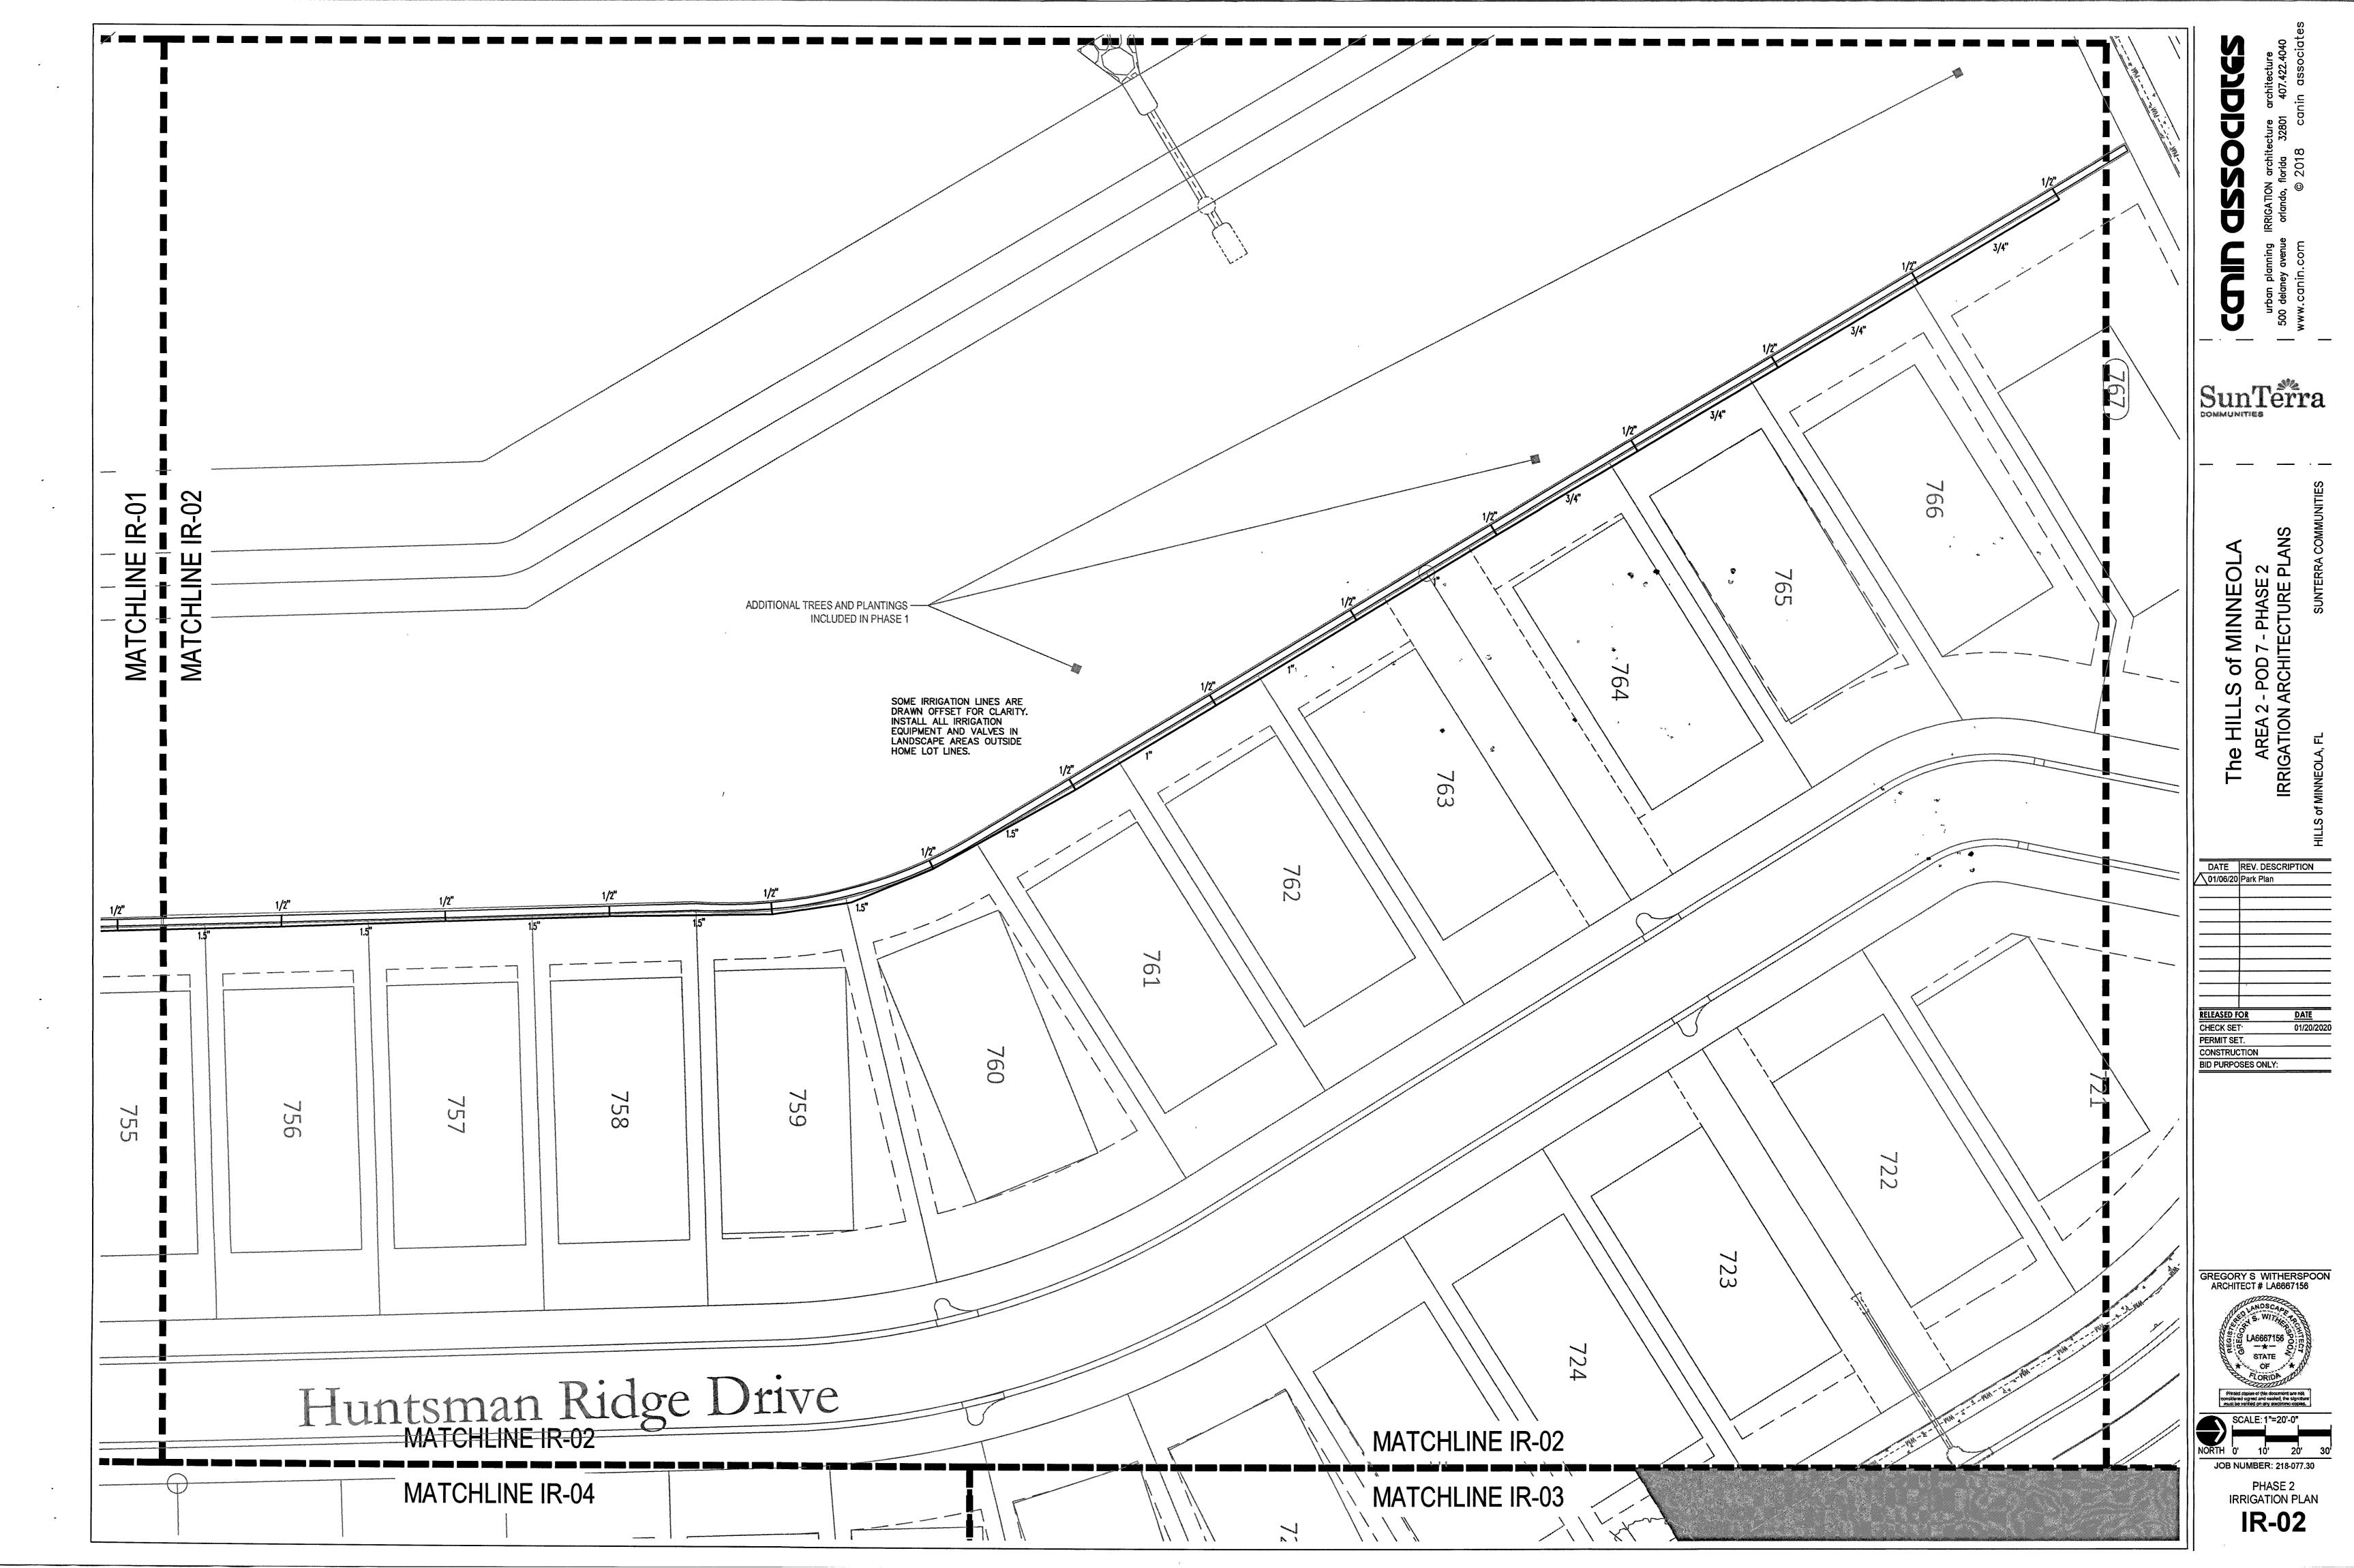

| .1               |          | QUARTER            |
| 6                     | .2               | 5'       | ONE THIRD          |
| 7                     | .2               | 5'       | HALF               |
| 8                     | .38              | 5'       | FULL               |





















| _ | LINE    | FIU     | SHI      | NG | VΑ            | l VF    |  |
|---|---------|---------|----------|----|---------------|---------|--|
|   |         |         | <u> </u> |    | <b>V</b> / () | _       |  |
|   | NETAFIM | TL050MF | V-1      |    |               | 1 1 1 1 |  |

NOT TO SCALE

| 1 | TREE | DRIP | COIL |              |
|---|------|------|------|--------------|
|   |      |      |      | NOT TO SCALE |













**ARCHITECT#** 

DATE REV. DESCRIPTION

U

**IR-12** 









PHASE 2 IRRIGATION PLAN **IR-03** 







**DATE** 01/20/2020

GREGORY S. WITHERSPOON ARCHITECT # LA6667156



JOB NUMBER: 218-077.30



GREGORY S. WITHERSPOON ARCHITECT # LA6667156



PHASE 2 IRRIGATION PLAN



SunTerra

DATE REV. DESCRIPTION

01/06/20 Park Plan





Sun Terra

DATE REV. DESCRIPTION

01/06/20 Park Plan

DATE 01/20/2020



JOB NUMBER: 218-077.30

1.) SOME PIPE LINES ARE DRAWN OFF SET FOR CLARITY. INSTALL ALL IRRIGATION LINES IN LANDSCAPED AREAS. 2.) REFER TO THE LANDSCAPE PLANS WHEN TRENCHING TO AVOID TREE ROOT BALLS AND TO INSTALL HEADS AT APPROPRIATE LOCATIONS.

3.) ADJUST ALL NOZZLES TO REDUCE OVERTHROW ON PAVING & WALLS. THROTTLE ALL IRRIGATION CONTROL VALVES AS REQUIRED TO PREVENT FOGGING. SET CONTROLLER RUN TIMES TO MATCH PLANT WATER NEEDS AND SOIL CONDITIONS.