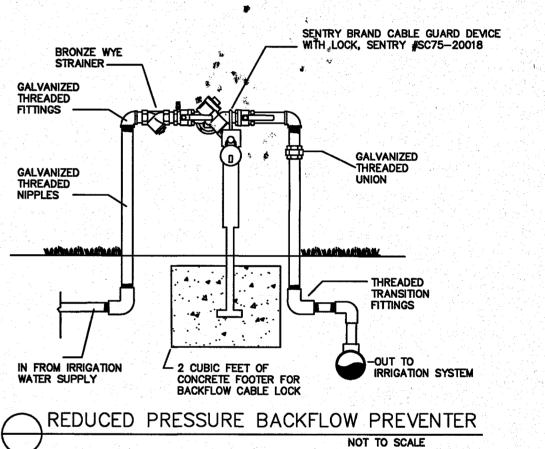

- 1. Call to Order/Roll Call
- 2. Public Comments
- 3. Ratification of Change Orders
  - A. Jr. Davis Construction Co., Inc., Change Order #01 Area 2 Mass Grading
  - B. Jr. Davis Construction Co., Inc., Change Order #02 Area 2 Mass Grading
  - C. Hughes Brothers Construction, Inc., Change Order No. 3 Area 2 Mass Grading
- 4. Ratification of Association Solutions of Central Florida, Inc., First Amendment to the Field Operations Management Agreement
- 5. Update: Stormwater Needs Analysis
- 6. Consideration of Response(s) to Request for Proposals (RFP) for Landscape Maintenance and Irrigation Services
  - A. Affidavit of Publication
  - B. RFQ Package
  - C. Respondent(s):
    - I. Trimac Outdoor
    - II. Yellowstone Landscape
  - D. Competitive Selection Criteria/Ranking
  - E. Award of Contract