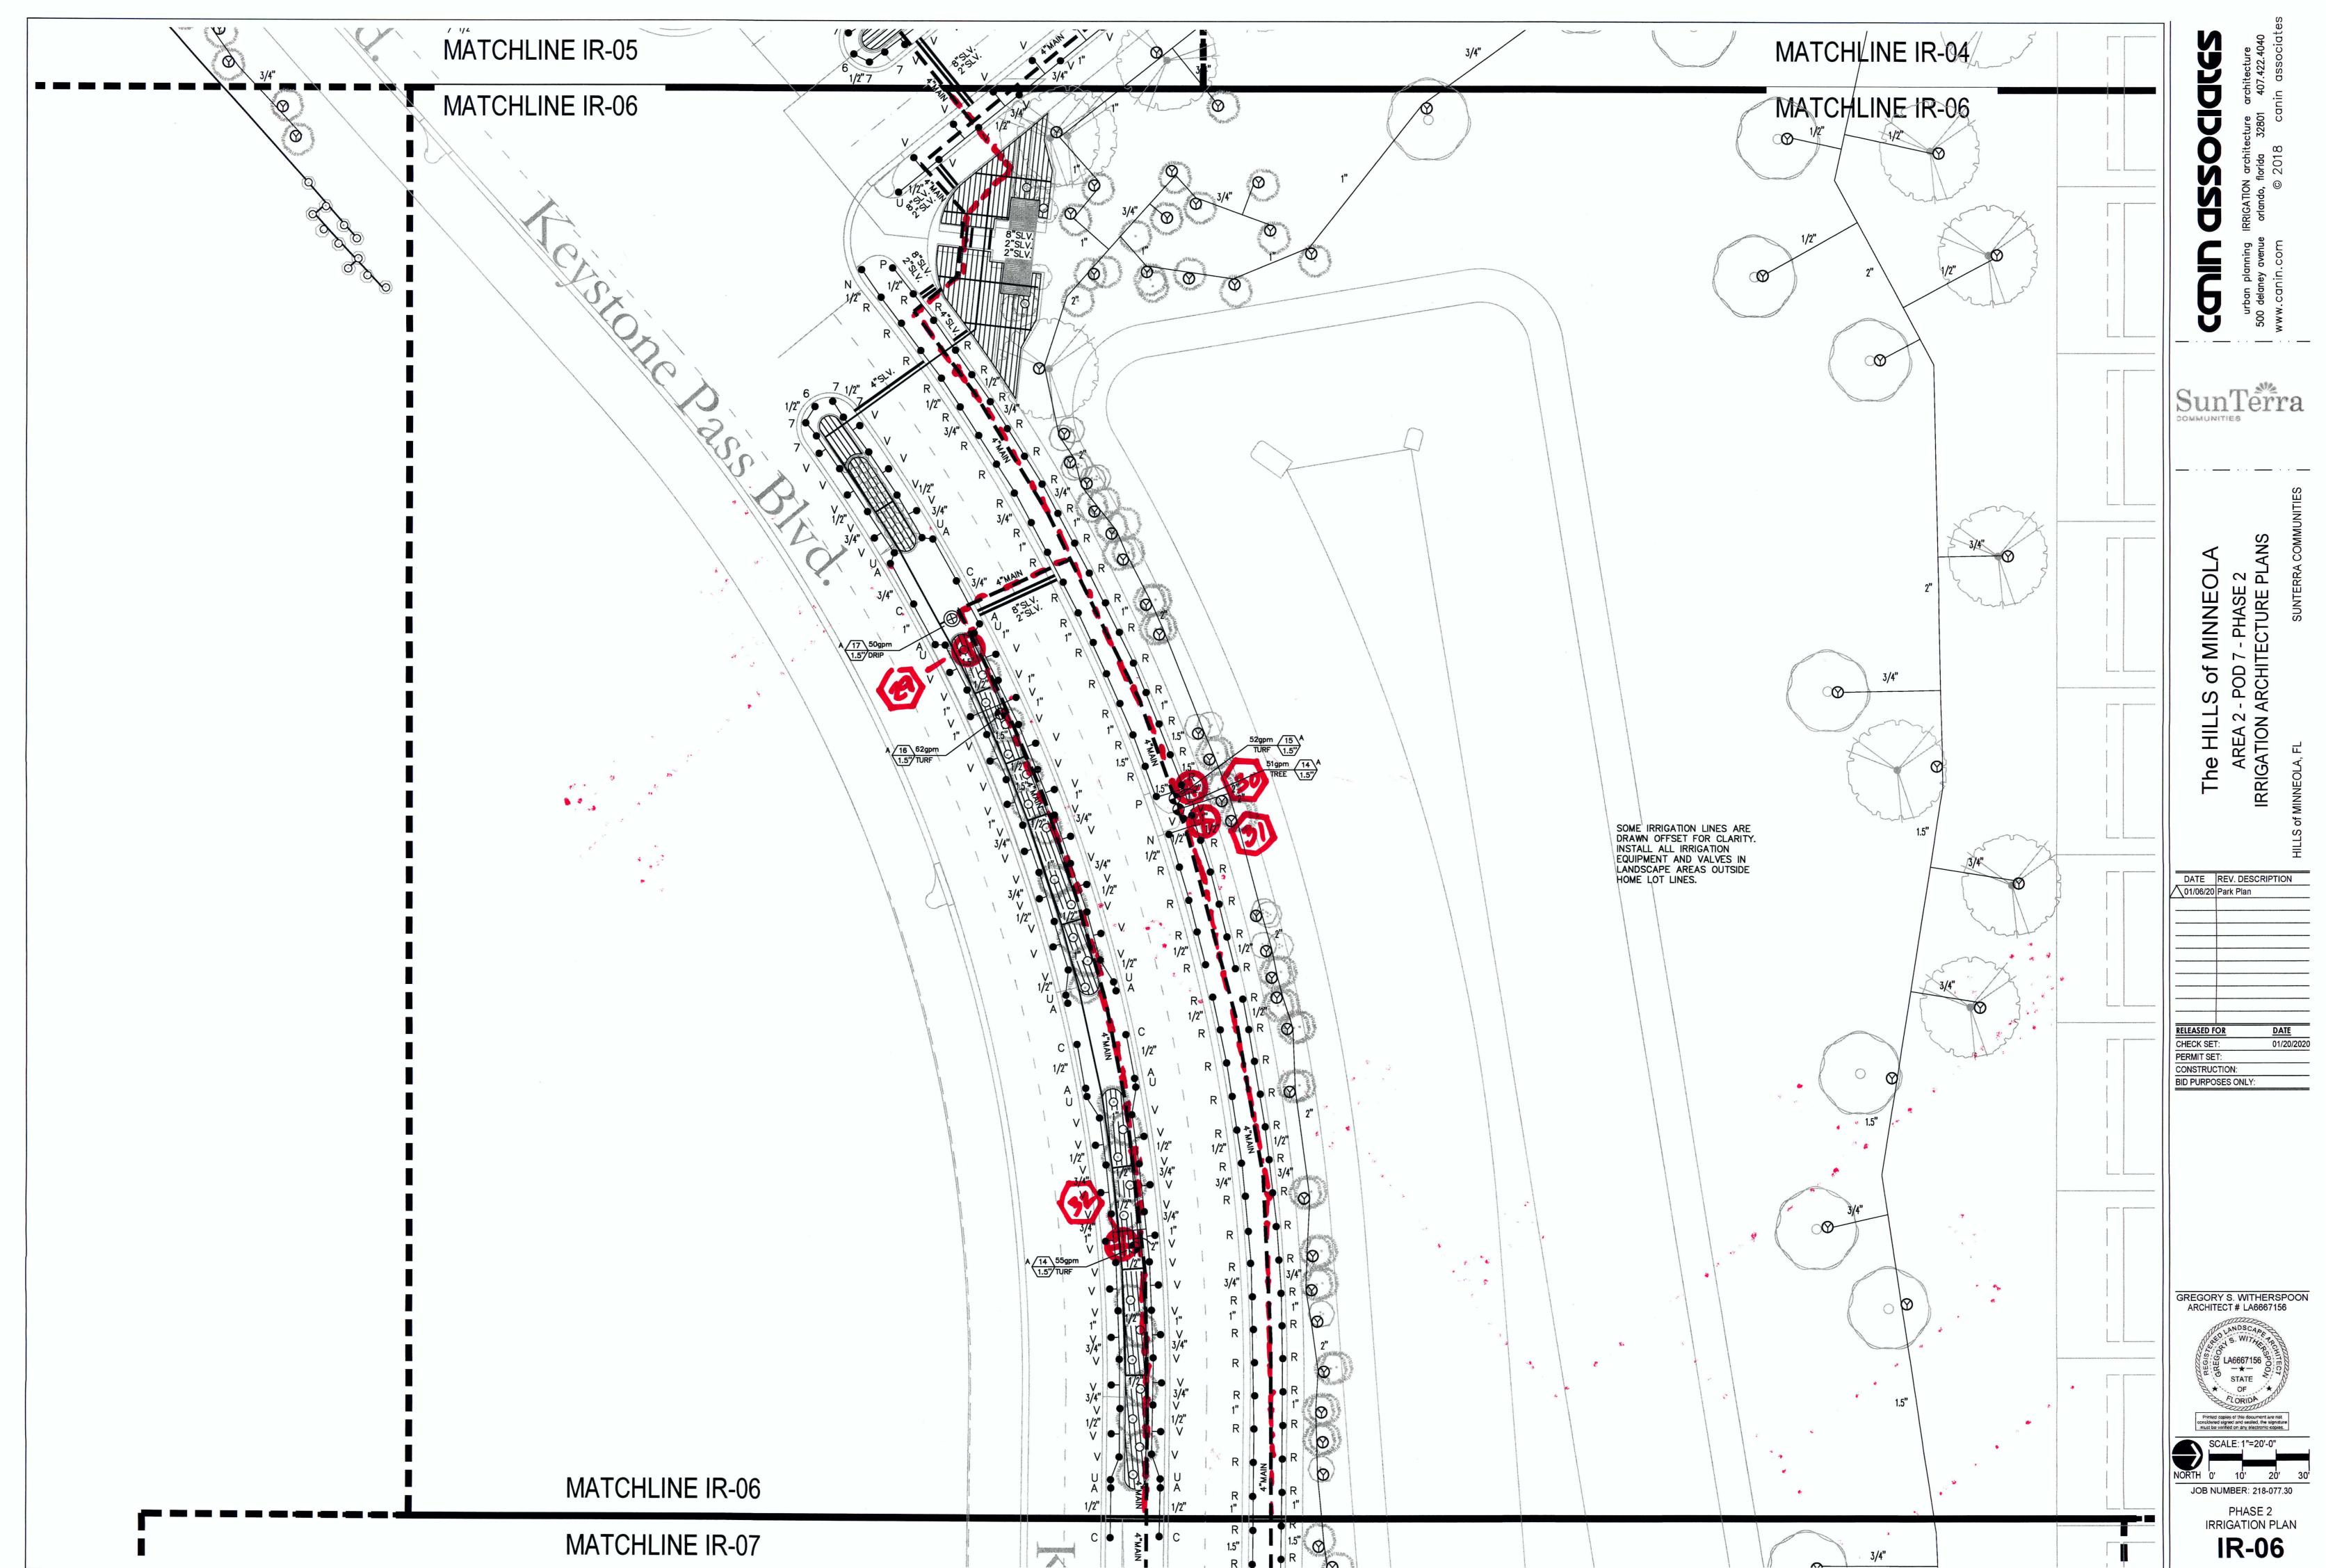

|
| 6                     | .2               | 5'       | ONE THIRD          |
| 7                     | .2               | 5'       | HALF               |
| 8                     | .38              | 5'       | FULL               |





















| _ | LINE    | FIU     | SHI      | NG | VΑ            | l VF    |  |
|---|---------|---------|----------|----|---------------|---------|--|
|   |         |         | <u> </u> |    | <b>V</b> / () | _       |  |
|   | NETAFIM | TL050MF | V-1      |    |               | 1 1 1 1 |  |

NOT TO SCALE

| 1 | TREE | DRIP | COIL |              |
|---|------|------|------|--------------|
|   |      |      |      | NOT TO SCALE |













**ARCHITECT#** 

DATE REV. DESCRIPTION

U

**IR-12** 









PHASE 2 IRRIGATION PLAN **IR-03** 







**DATE** 01/20/2020

GREGORY S. WITHERSPOON ARCHITECT # LA6667156



JOB NUMBER: 218-077.30



GREGORY S. WITHERSPOON ARCHITECT # LA6667156



PHASE 2 IRRIGATION PLAN



SunTerra

DATE REV. DESCRIPTION

01/06/20 Park Plan





Sun Terra

DATE REV. DESCRIPTION

01/06/20 Park Plan

DATE 01/20/2020



JOB NUMBER: 218-077.30

1.) SOME PIPE LINES ARE DRAWN OFF SET FOR CLARITY. INSTALL ALL IRRIGATION LINES IN LANDSCAPED AREAS. 2.) REFER TO THE LANDSCAPE PLANS WHEN TRENCHING TO AVOID TREE ROOT BALLS AND TO INSTALL HEADS AT APPROPRIATE LOCATIONS.

3.) ADJUST ALL NOZZLES TO REDUCE OVERTHROW ON PAVING & WALLS. THROTTLE ALL IRRIGATION CONTROL VALVES AS REQUIRED TO PREVENT FOGGING. SET CONTROLLER RUN TIMES TO MATCH PLANT WATER NEEDS AND SOIL CONDITIONS.

4.) INSTALL RISERS 18" FROM WALLS OR BUILDING