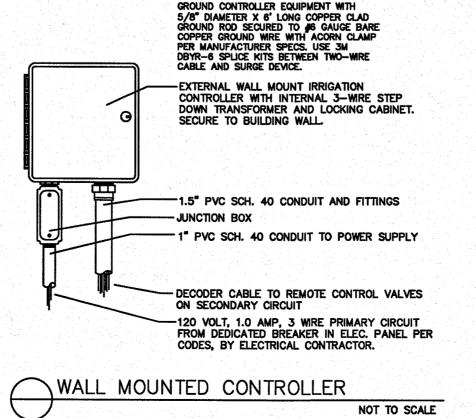

- 1. Call to Order/Roll Call
- 2. Public Comments
- 3. Ratification of Change Orders
  - A. Jr. Davis Construction Co., Inc., Change Order #01 Area 2 Mass Grading
  - B. Jr. Davis Construction Co., Inc., Change Order #02 Area 2 Mass Grading
  - C. Hughes Brothers Construction, Inc., Change Order No. 3 Area 2 Mass Grading
- 4. Ratification of Association Solutions of Central Florida, Inc., First Amendment to the Field Operations Management Agreement
- 5. Update: Stormwater Needs Analysis
- 6. Consideration of Response(s) to Request for Proposals (RFP) for Landscape Maintenance and Irrigation Services
  - A. Affidavit of Publication
  - B. RFQ Package
  - C. Respondent(s):
    - I. Trimac Outdoor
    - II. Yellowstone Landscape
  - D. Competitive Selection Criteria/Ranking
  - E. Award of Contract