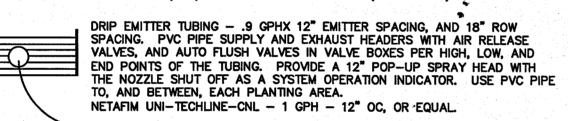

WITH METALLIC MARKING TAPE. CLASS 200, PURPLE PVC. INSTALL 18" DEEP. 2.5" AND SMALLER, SOLVENT WELD PVC PIPE AND FITTINGS. 3" AND LARGER, GASKET JOINT PIPE AND HARCO DUCTILE IRON GASKET JOINT FITTINGS AND CONCRETE THRUST BLOCKS.

SIZE PVC LATERAL LINE PIPE. PURPLE PVC. INSTALL 12" DEEP. - 3/4" AND LARGER, CLASS 200, PVC. 1/2" PIPE SIZE, CLASS 315, PVC. 2.5" AND SMALLER, SOLVENT WELD PVC PIPE AND FITTINGS.

SIZE SLV. PVC SLEEVE PIPE. CLASS 200, PVC. SOLVENT WELD PVC PIPE AND FITTINGS.

> DRIP IRRIGATION VALVE, FILTER AND REGULATOR ASSEMBLY. .2-5 GPM (3/4") - RAIN BIRD LOW FLOW CONTROL ZONE KIT (XCZ-075-PRF) 3-15 GPM (1") - RAIN BIRD MEDIUM CONTROL ZONE KIT (XCZ-PRB-100-COM) 15-40 GPM (1.5") - RAIN BIRD CONTROL ZONE KIT (XCZ-PRB-150-COM) 40-60 GPM (1.5") - HUNTER DRIP ZONE KIT (ICZ-151-40)



DENOTES TREE IN THIS AREA. REFER TO TREE DRIP COIL DETAIL

# SPRAY BODIES

RAINBIRD 1800 SERIES SPRAY BODIES & ADAPTERS PROVIDE PURPLE CAP FOR RECLAIMED WATER POLY PIPE AND INSERT FITTING SWING JOINTS PROVIDE MPR SPRAY NOZZLES PER PLAN USE U-SERIES NOZZLES FOR "B", "D", "E", "H", "K", "L" & "P" NOZZLE DESIGNATION USE VAN SERIES NOZZLES FOR "Z", "Z2" & "Z1" NOZZLE DESIGNATION

S ● 6" POP-UP TURF SPRAY BODY

T A 12" POP-UP SHRUB SPRAY BODY R X SHRUB NOZZLE ON PVC RISER

TREE BUBBLER ON FLEX PE PIPE

| LETTER                                                          | GPM AT<br>30 PSI | RADIUS     | PATTERN            |
|-----------------------------------------------------------------|------------------|------------|--------------------|
| Α