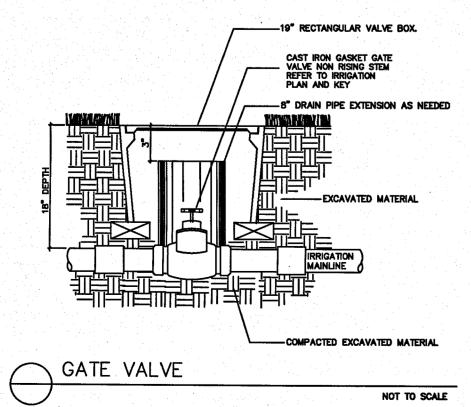

- 1. Call to Order/Roll Call
- 2. Public Comments
- 3. Ratification of Change Orders
  - A. Jr. Davis Construction Co., Inc., Change Order #01 Area 2 Mass Grading
  - B. Jr. Davis Construction Co., Inc., Change Order #02 Area 2 Mass Grading
  - C. Hughes Brothers Construction, Inc., Change Order No. 3 Area 2 Mass Grading
- 4. Ratification of Association Solutions of Central Florida, Inc., First Amendment to the Field Operations Management Agreement
- 5. Update: Stormwater Needs Analysis
- 6. Consideration of Response(s) to Request for Proposals (RFP) for Landscape Maintenance and Irrigation Services
  - A. Affidavit of Publication
  - B. RFQ Package
  - C. Respondent(s):
    - I. Trimac Outdoor
    - II. Yellowstone Landscape
  - D. Competitive Selection Criteria/Ranking
  - E. Award of Contract