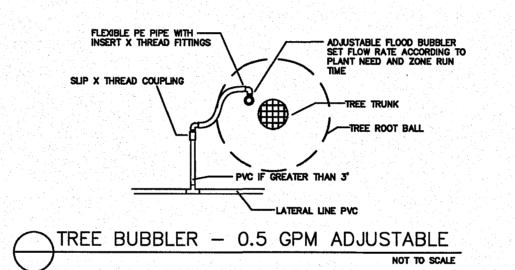

- 1. Call to Order/Roll Call
- 2. Public Comments
- 3. Ratification of Change Orders
  - A. Jr. Davis Construction Co., Inc., Change Order #01 Area 2 Mass Grading
  - B. Jr. Davis Construction Co., Inc., Change Order #02 Area 2 Mass Grading
  - C. Hughes Brothers Construction, Inc., Change Order No. 3 Area 2 Mass Grading
- 4. Ratification of Association Solutions of Central Florida, Inc., First Amendment to the Field Operations Management Agreement
- 5. Update: Stormwater Needs Analysis
- 6. Consideration of Response(s) to Request for Proposals (RFP) for Landscape Maintenance and Irrigation Services
  - A. Affidavit of Publication
  - B. RFQ Package
  - C. Respondent(s):
    - I. Trimac Outdoor
    - II. Yellowstone Landscape
  - D. Competitive Selection Criteria/Ranking
  - E. Award of Contract