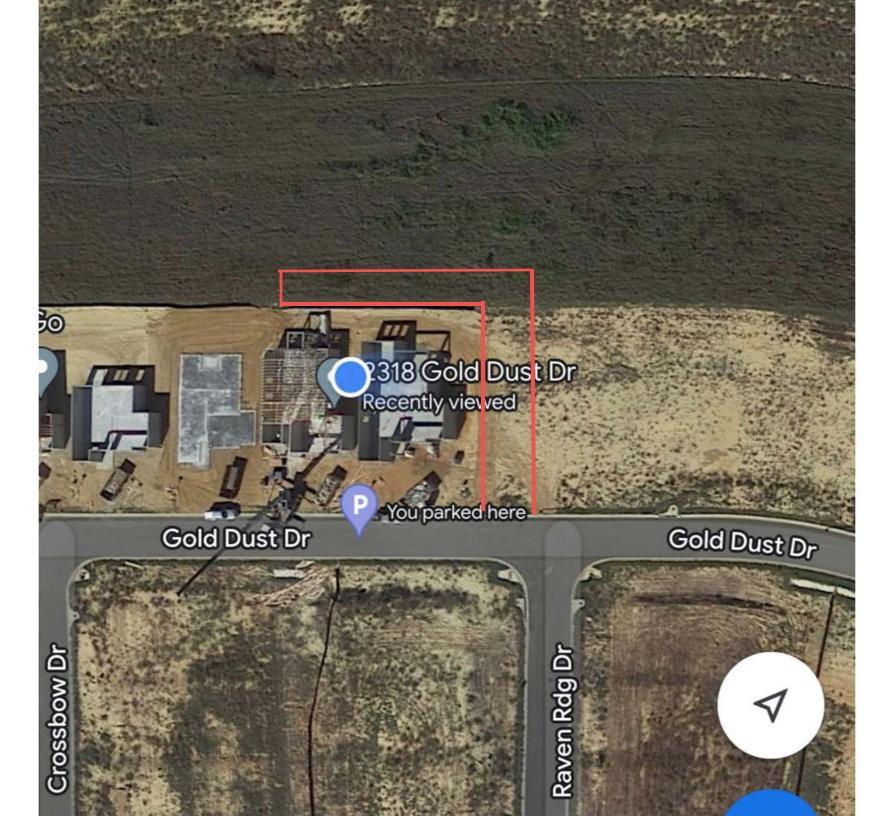

Board of Supervisors Hills of Minneola Community Development District July 25, 2022, Regular Meeting Agenda Page 2

- 7. Discussion: Encroachment Request for 2318 Gold Dust Drive
- 8. Continued Discussion: Fiscal Year 2023 Proposed Budget
- 9. Acceptance of Unaudited Financial Statements as of June 30, 2022
- 10. Approval of May 23, 2022 Regular Meeting Minutes
- 11. Staff Reports
  - A. District Counsel: Straley Robin Vericker
  - B. District Engineer: Poulos & Bennett, LLC
  - C. District Manager: Wrathell, Hunt and Associates, LLC
    - I. 0 Registered Voters in District as of April 15, 2022
    - II. NEXT MEETING DATE: August 22, 2022 at 1:00 p.m. {Public Hearing to Adopt Fiscal Year 2023 Budget}
      - o QUORUM CHECK