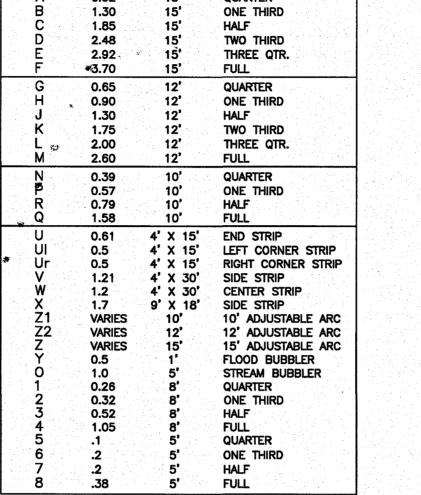

| 0.32             | 8'         | ONE THIRD          |
| 3                                                               | 0.52             | 8'         | HALF               |
| 4                                                               | 1.05             | 8'         | FULL               |
| 2                                                               | .1               | 5 <b>'</b> | QUARTER            |
| Ö                                                               | .2               | 5'         | ONE THIRD          |
| X<br>Z1<br>Z2<br>Y<br>O<br>1<br>2<br>3<br>4<br>5<br>6<br>7<br>8 | .2               | 5'         | HALF               |
| 8                                                               | .38              | 5'         | FULL               |





# ROTOR HEADS

#### RAINBIRD 5000 SERIES PROVIDE PURPLE CAP FOR RECLAIMED WATER POLY PIPE AND INSERT FITTING SWING JOINTS 6" POP-UP BODY IN TURF

5000-MPR-25 (RED) NOZZLE AT 45 PSI 5000-MPR-30 (GREEN) NOZZLE ₩ 30' 90 DEGREE HEAD (1.4 GPM) 25' 90 DEGREE HEAD (1 GPM) 25' 180 DEGREE HEAD (2 GPM) 30' 180 DEGREE HEAD (3 GPM) 25' 360 DEGREE HEAD (4 GPM) 🔀 30' 360 DEGREE HEAD (6 GPM)

5000-MPR-35 (BEIGE) NOZZLE

35' 90 DEGREE HEAD (2 GPM) 35' 180 DEGREE HEAD (4 GPM) 35' 360 DEGREE HEAD (7.5 GPM)





PROVIDE SURGE PROTECTOR ALONG THE TWO WIRE PATH DEP MANUFACTURERS RECOMMENDATION















NOT TO SCALE



| DRIP TUBING | TREE ROOT |
|-------------|-----------|
|             |           |













**GREGORY S. WITHERSPOON** ARCHITECT # LA6667156 STATE Printed copies of this document a