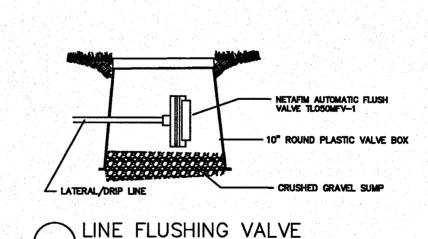

<br>4<br>5<br>6<br>7<br>8 | .2               | 5'         | HALF               |
| 8                                                               | .38              | 5'         | FULL               |





# ROTOR HEADS

#### RAINBIRD 5000 SERIES PROVIDE PURPLE CAP FOR RECLAIMED WATER POLY PIPE AND INSERT FITTING SWING JOINTS 6" POP-UP BODY IN TURF

5000-MPR-25 (RED) NOZZLE AT 45 PSI 5000-MPR-30 (GREEN) NOZZLE ₩ 30' 90 DEGREE HEAD (1.4 GPM) 25' 90 DEGREE HEAD (1 GPM) 25' 180 DEGREE HEAD (2 GPM) 30' 180 DEGREE HEAD (3 GPM) 25' 360 DEGREE HEAD (4 GPM) 🔀 30' 360 DEGREE HEAD (6 GPM)

5000-MPR-35 (BEIGE) NOZZLE

35' 90 DEGREE HEAD (2 GPM) 35' 180 DEGREE HEAD (4 GPM) 35' 360 DEGREE HEAD (7.5 GPM)





PROVIDE SURGE PROTECTOR ALONG THE TWO WIRE PATH DEP MANUFACTURERS RECOMMENDATION















NOT TO SCALE



| DRIP TUBING | TREE ROOT |
|-------------|-----------|
|             |           |













**GREGORY S. WITHERSPOON** ARCHITECT # LA6667156 STATE Printed copies of this document are n considered signed and easied, the sign must be verified on any electronic copi

REA 2

DATE REV. DESCRIPTION

01/20/2020

^ 01/06/20 Park Plan

CHECK SET:

PERMIT SET: CONSTRUCTION: **BID PURPOSES ONLY** 

JOB NUMBER: 218-077.30 IRRIGATION LEGEND NOTES & DETAILS **IR-11** 

# HILLS OF MINNEOLA

**COMMUNITY DEVELOPMENT DISTRICT** 



Quality - Communication - Attention To Detail - Proactive Solutions



904.584.0596 ZACH@TRIMACOUTDOOR.COM TRIMACOUTDOOR.COM

**FULL-SERVICE LANDSCAPE MANAGEMENT** 

W PALM BEACH | FT LAUDERDALE | JACKSONVILLE | ORLANDO | FT MYERS | TAMPA





# **OUR SERVI