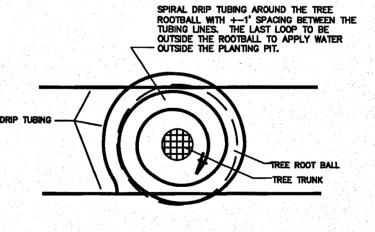

br>7<br>8 | .2               | 5'         | HALF               |
| 8                                                               | .38              | 5'         | FULL               |





# ROTOR HEADS

#### RAINBIRD 5000 SERIES PROVIDE PURPLE CAP FOR RECLAIMED WATER POLY PIPE AND INSERT FITTING SWING JOINTS 6" POP-UP BODY IN TURF

5000-MPR-25 (RED) NOZZLE AT 45 PSI 5000-MPR-30 (GREEN) NOZZLE ₩ 30' 90 DEGREE HEAD (1.4 GPM) 25' 90 DEGREE HEAD (1 GPM) 25' 180 DEGREE HEAD (2 GPM) 30' 180 DEGREE HEAD (3 GPM) 25' 360 DEGREE HEAD (4 GPM) 🔀 30' 360 DEGREE HEAD (6 GPM)

5000-MPR-35 (BEIGE) NOZZLE

35' 90 DEGREE HEAD (2 GPM) 35' 180 DEGREE HEAD (4 GPM) 35' 360 DEGREE HEAD (7.5 GPM)





PROVIDE SURGE PROTECTOR ALONG THE TWO WIRE PATH DEP MANUFACTURERS RECOMMENDATION















NOT TO SCALE



| DRIP TUBING | TREE ROOT |
|-------------|-----------|
|             |           |













**GREGORY S. WITHERSPOON** ARCHITECT # LA6667156 STATE Printed copies of this document are n considered signed and easied, the sign must be verified on any electronic copi

REA 2

DATE REV. DESCRIPTION

01/20/2020

^ 01/06/20 Park Plan

CHECK SET:

PERMIT SET: CONSTRUCTION: **BID PURPOSES ONLY** 

JOB NUMBER: 218-077.30 IRRIGATION LEGEND NOTES & DETAILS **IR-11** 

# HILLS OF MINNEOLA

**COMMUNITY DEVELOPMENT DISTRICT** 



Quality - Communication - Attention To Detail - Proactive Solutions



904.584.0596 ZACH@TRIMACOUTDOOR.COM TRIMACOUTDOOR.COM

**FULL-SERVICE LANDSCAPE MANAGEMENT** 

W PALM BEACH | FT LAUDERDALE | JACKSONVILLE | ORLANDO | FT MYERS | TAMPA





# **OUR SERVICE OFFERINGS**