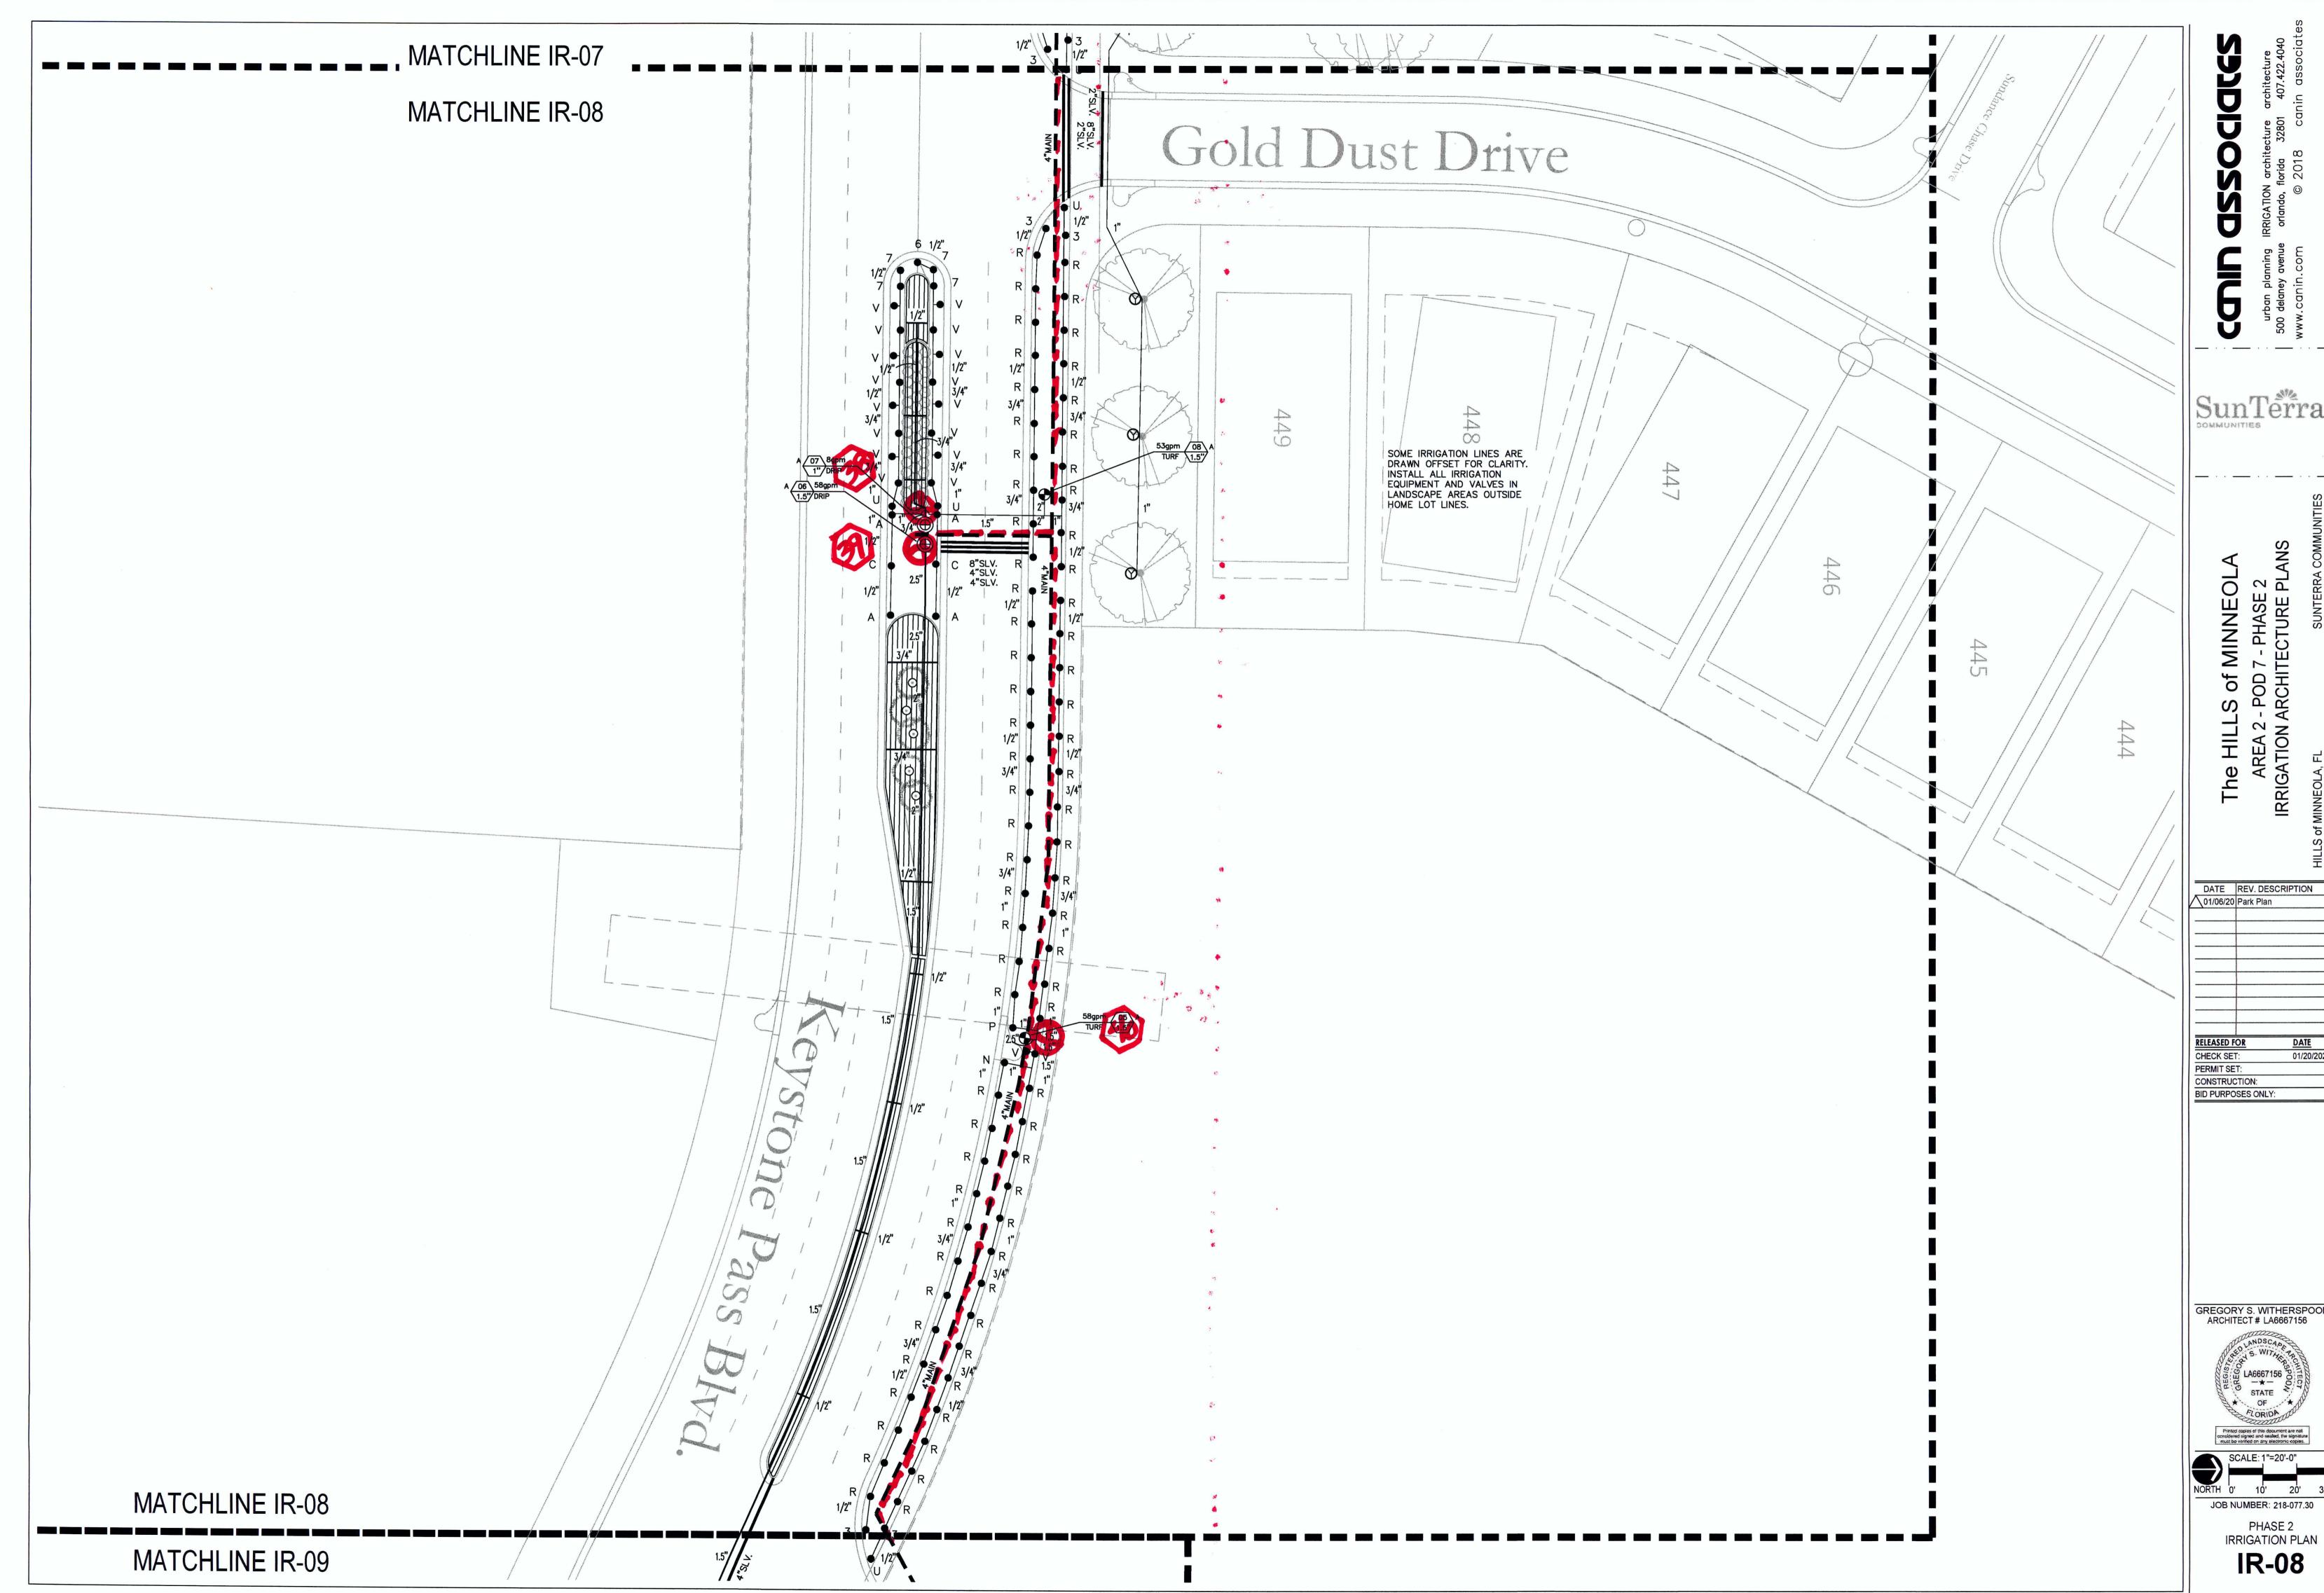

| .38              | 5'       | FULL               |





















| _ | LINE    | FIU     | SHI      | NG | VΑ            | l VF    |  |
|---|---------|---------|----------|----|---------------|---------|--|
|   |         |         | <u> </u> |    | <b>V</b> / () | _       |  |
|   | NETAFIM | TL050MF | V-1      |    |               | 1 1 1 1 |  |

NOT TO SCALE

| 1 | TREE | DRIP | COIL |              |
|---|------|------|------|--------------|
|   |      |      |      | NOT TO SCALE |













**ARCHITECT#** 

DATE REV. DESCRIPTION

U

**IR-12** 









PHASE 2 IRRIGATION PLAN **IR-03** 







**DATE** 01/20/2020

GREGORY S. WITHERSPOON ARCHITECT # LA6667156



JOB NUMBER: 218-077.30



GREGORY S. WITHERSPOON ARCHITECT # LA6667156



PHASE 2 IRRIGATION PLAN



SunTerra

DATE REV. DESCRIPTION

01/06/20 Park Plan





Sun Terra

DATE REV. DESCRIPTION

01/06/20 Park Plan

DATE 01/20/2020



JOB NUMBER: 218-077.30

1.) SOME PIPE LINES ARE DRAWN OFF SET FOR CLARITY. INSTALL ALL IRRIGATION LINES IN LANDSCAPED AREAS. 2.) REFER TO THE LANDSCAPE PLANS WHEN TRENCHING TO AVOID TREE ROOT BALLS AND TO INSTALL HEADS AT APPROPRIATE LOCATIONS.

3.) ADJUST ALL NOZZLES TO REDUCE OVERTHROW ON PAVING & WALLS. THROTTLE ALL IRRIGATION CONTROL VALVES AS REQUIRED TO PREVENT FOGGING. SET CONTROLLER RUN TIMES TO MATCH PLANT WATER NEEDS AND SOIL CONDITIONS.

4.) INSTALL RISERS 18" FROM WALLS OR BUILDINGS, AND 24" FROM PAVED SURFACES. PAINT ALL RISERS AND SUPPORTS FLAT BLACK. 5.) INSTALL POP-UP HEADS 18" FROM WALLS, 6" FROM WALKS, DECKS AND CURBS, 6 FEET FROM CURBLESS RO