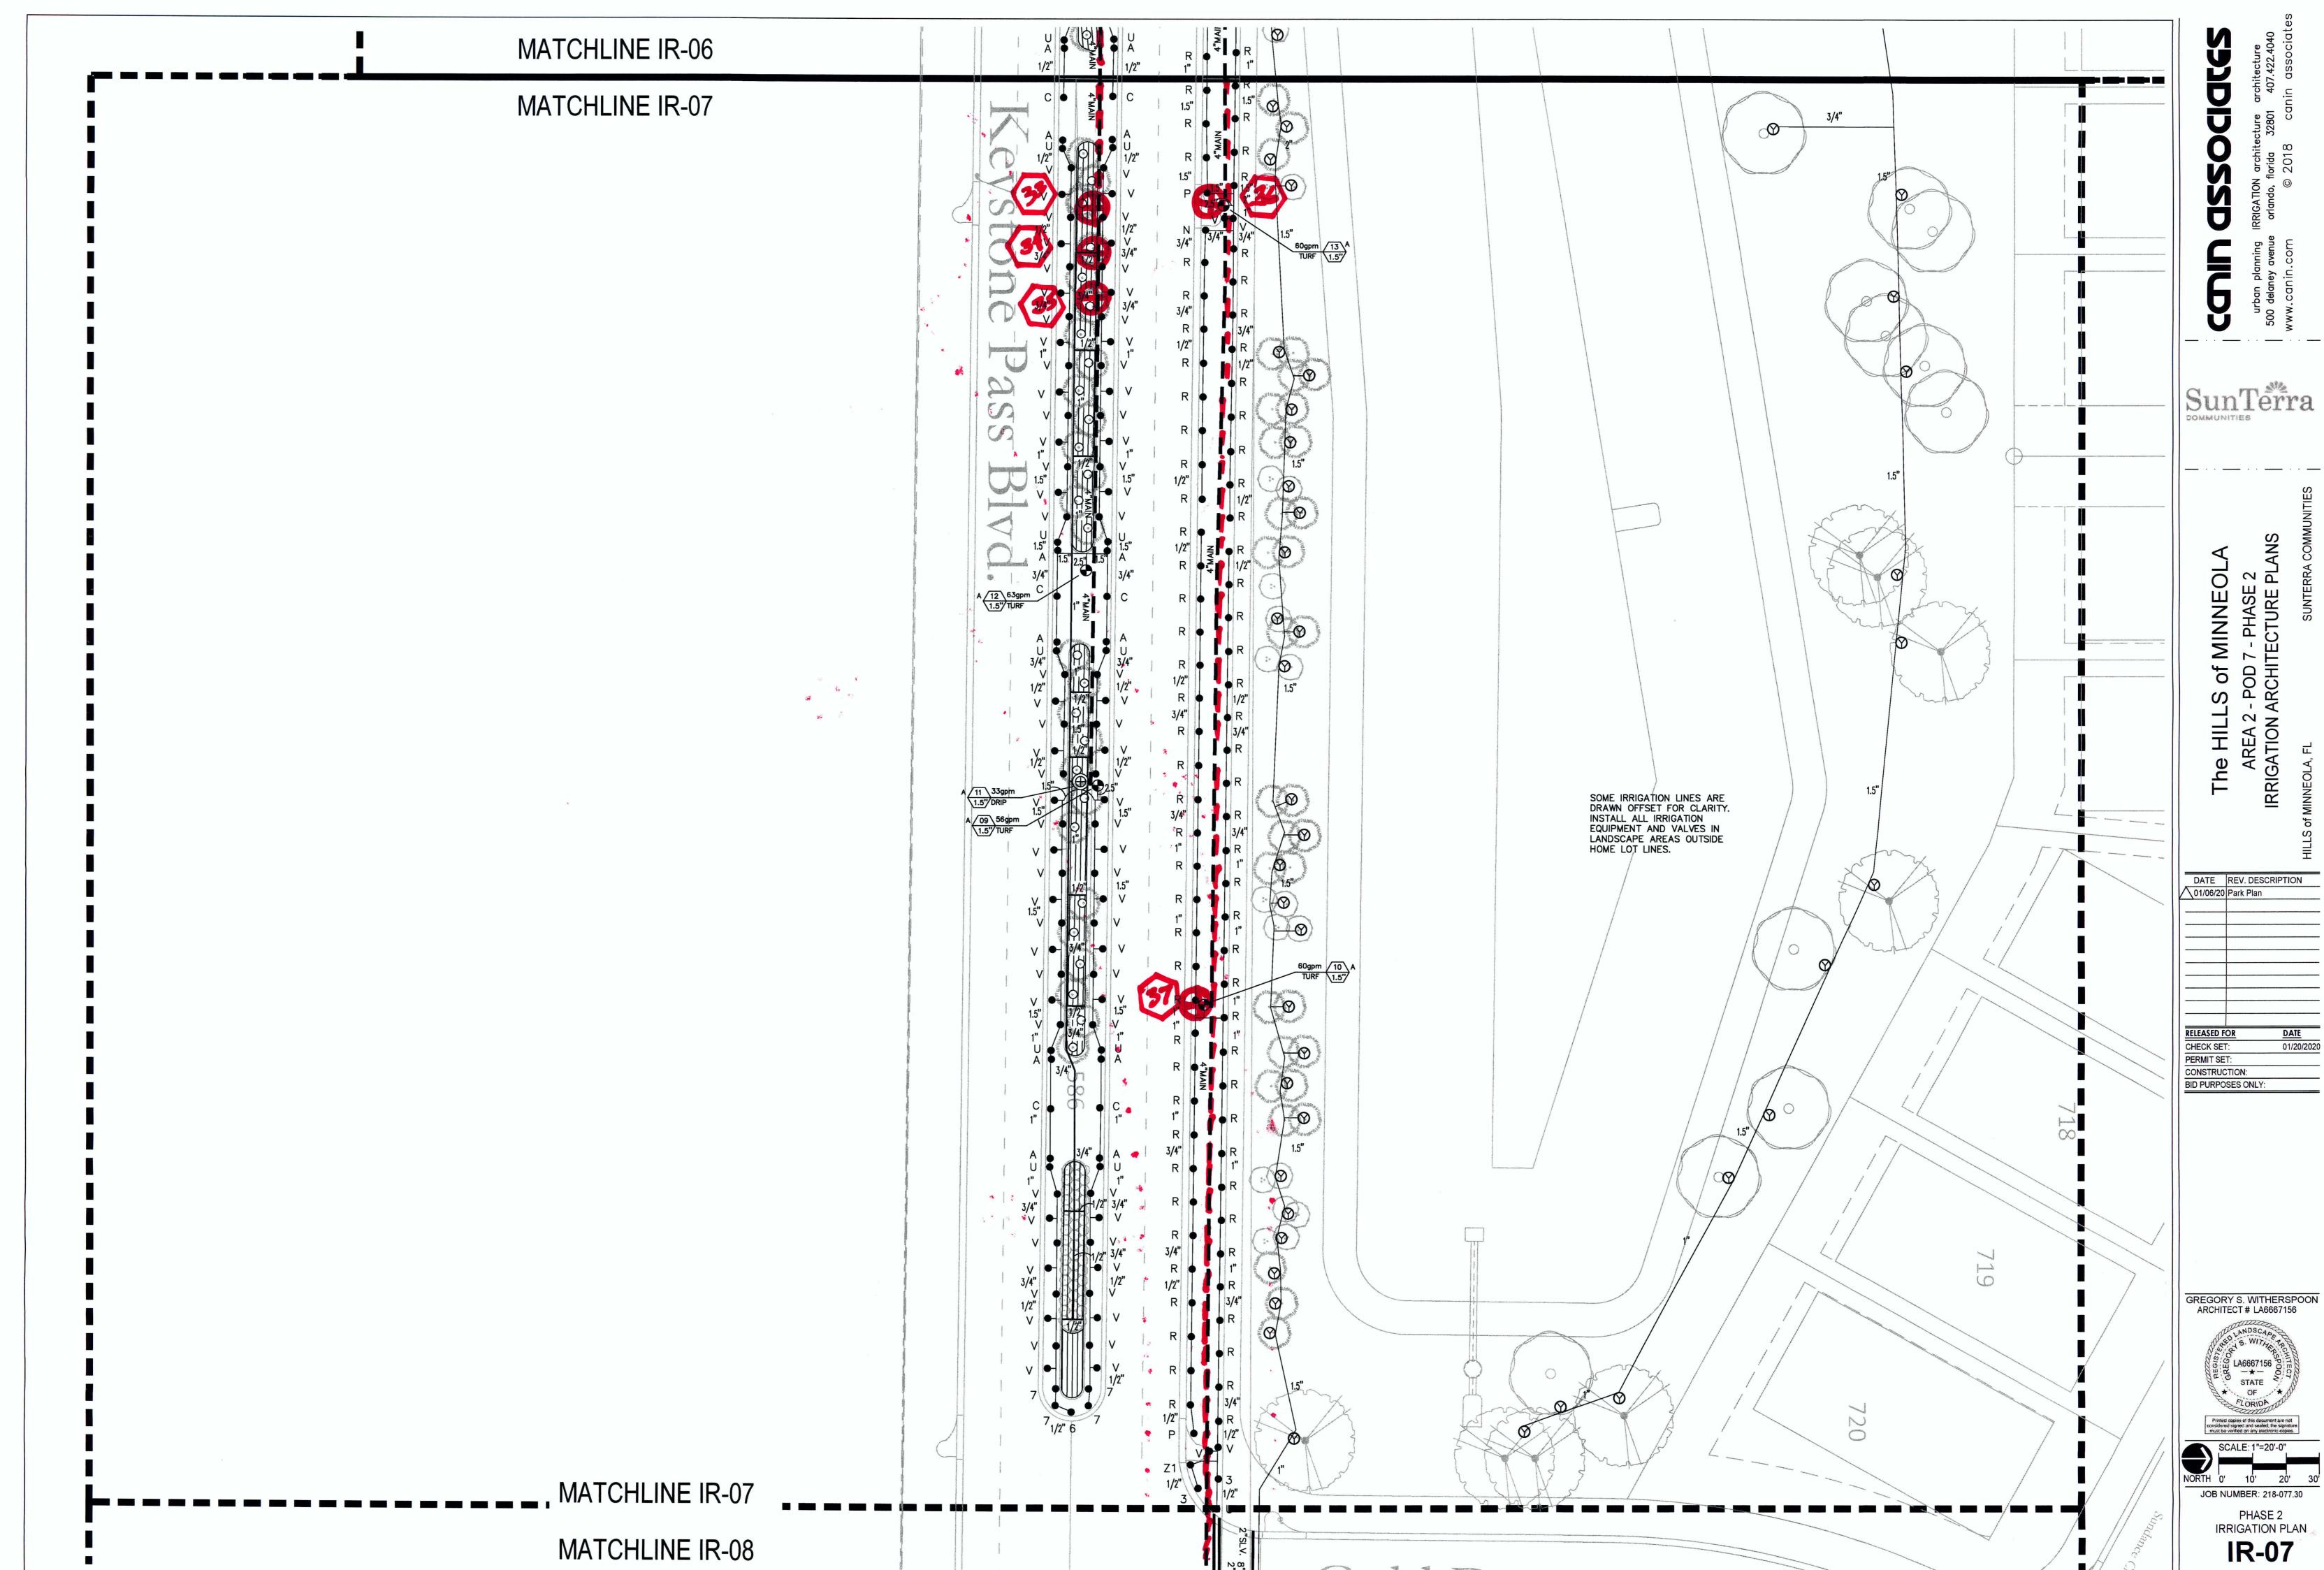

| .2               | 5'       | HALF               |
| 8                     | .38              | 5'       | FULL               |





















| _ | LINE    | FIU     | SHI      | NG | VΑ            | l VF    |  |
|---|---------|---------|----------|----|---------------|---------|--|
|   |         |         | <u> </u> |    | <b>V</b> / () | _       |  |
|   | NETAFIM | TL050MF | V-1      |    |               | 1 1 1 1 |  |

NOT TO SCALE

| 1 | TREE | DRIP | COIL |              |
|---|------|------|------|--------------|
|   |      |      |      | NOT TO SCALE |













**ARCHITECT#** 

DATE REV. DESCRIPTION

U

**IR-12** 









PHASE 2 IRRIGATION PLAN **IR-03** 







**DATE** 01/20/2020

GREGORY S. WITHERSPOON ARCHITECT # LA6667156



JOB NUMBER: 218-077.30



GREGORY S. WITHERSPOON ARCHITECT # LA6667156



PHASE 2 IRRIGATION PLAN



SunTerra

DATE REV. DESCRIPTION

01/06/20 Park Plan





Sun Terra

DATE REV. DESCRIPTION

01/06/20 Park Plan

DATE 01/20/2020



JOB NUMBER: 218-077.30

1.) SOME PIPE LINES ARE DRAWN OFF SET FOR CLARITY. INSTALL ALL IRRIGATION LINES IN LANDSCAPED AREAS. 2.) REFER TO THE LANDSCAPE PLANS WHEN TRENCHING TO AVOID TREE ROOT BALLS AND TO INSTALL HEADS AT APPROPRIATE LOCATIONS.

3.) ADJUST ALL NOZZLES TO REDUCE OVERTHROW ON PAVING & WALLS. THROTTLE ALL IRRIGATION CONTROL VALVES AS REQUIRED TO PREVENT FOGGING. SET CONTROLLER RUN TIMES TO MATCH PLANT WATER NEEDS AND SOIL CONDITIONS.

4.) INSTALL RISERS 18" FROM WALLS OR BUILDINGS, AND 24" FROM PAVED SURFACES. PAINT ALL RISERS AND SUPPORTS FLAT BLACK. 5.) INSTALL POP-UP HE