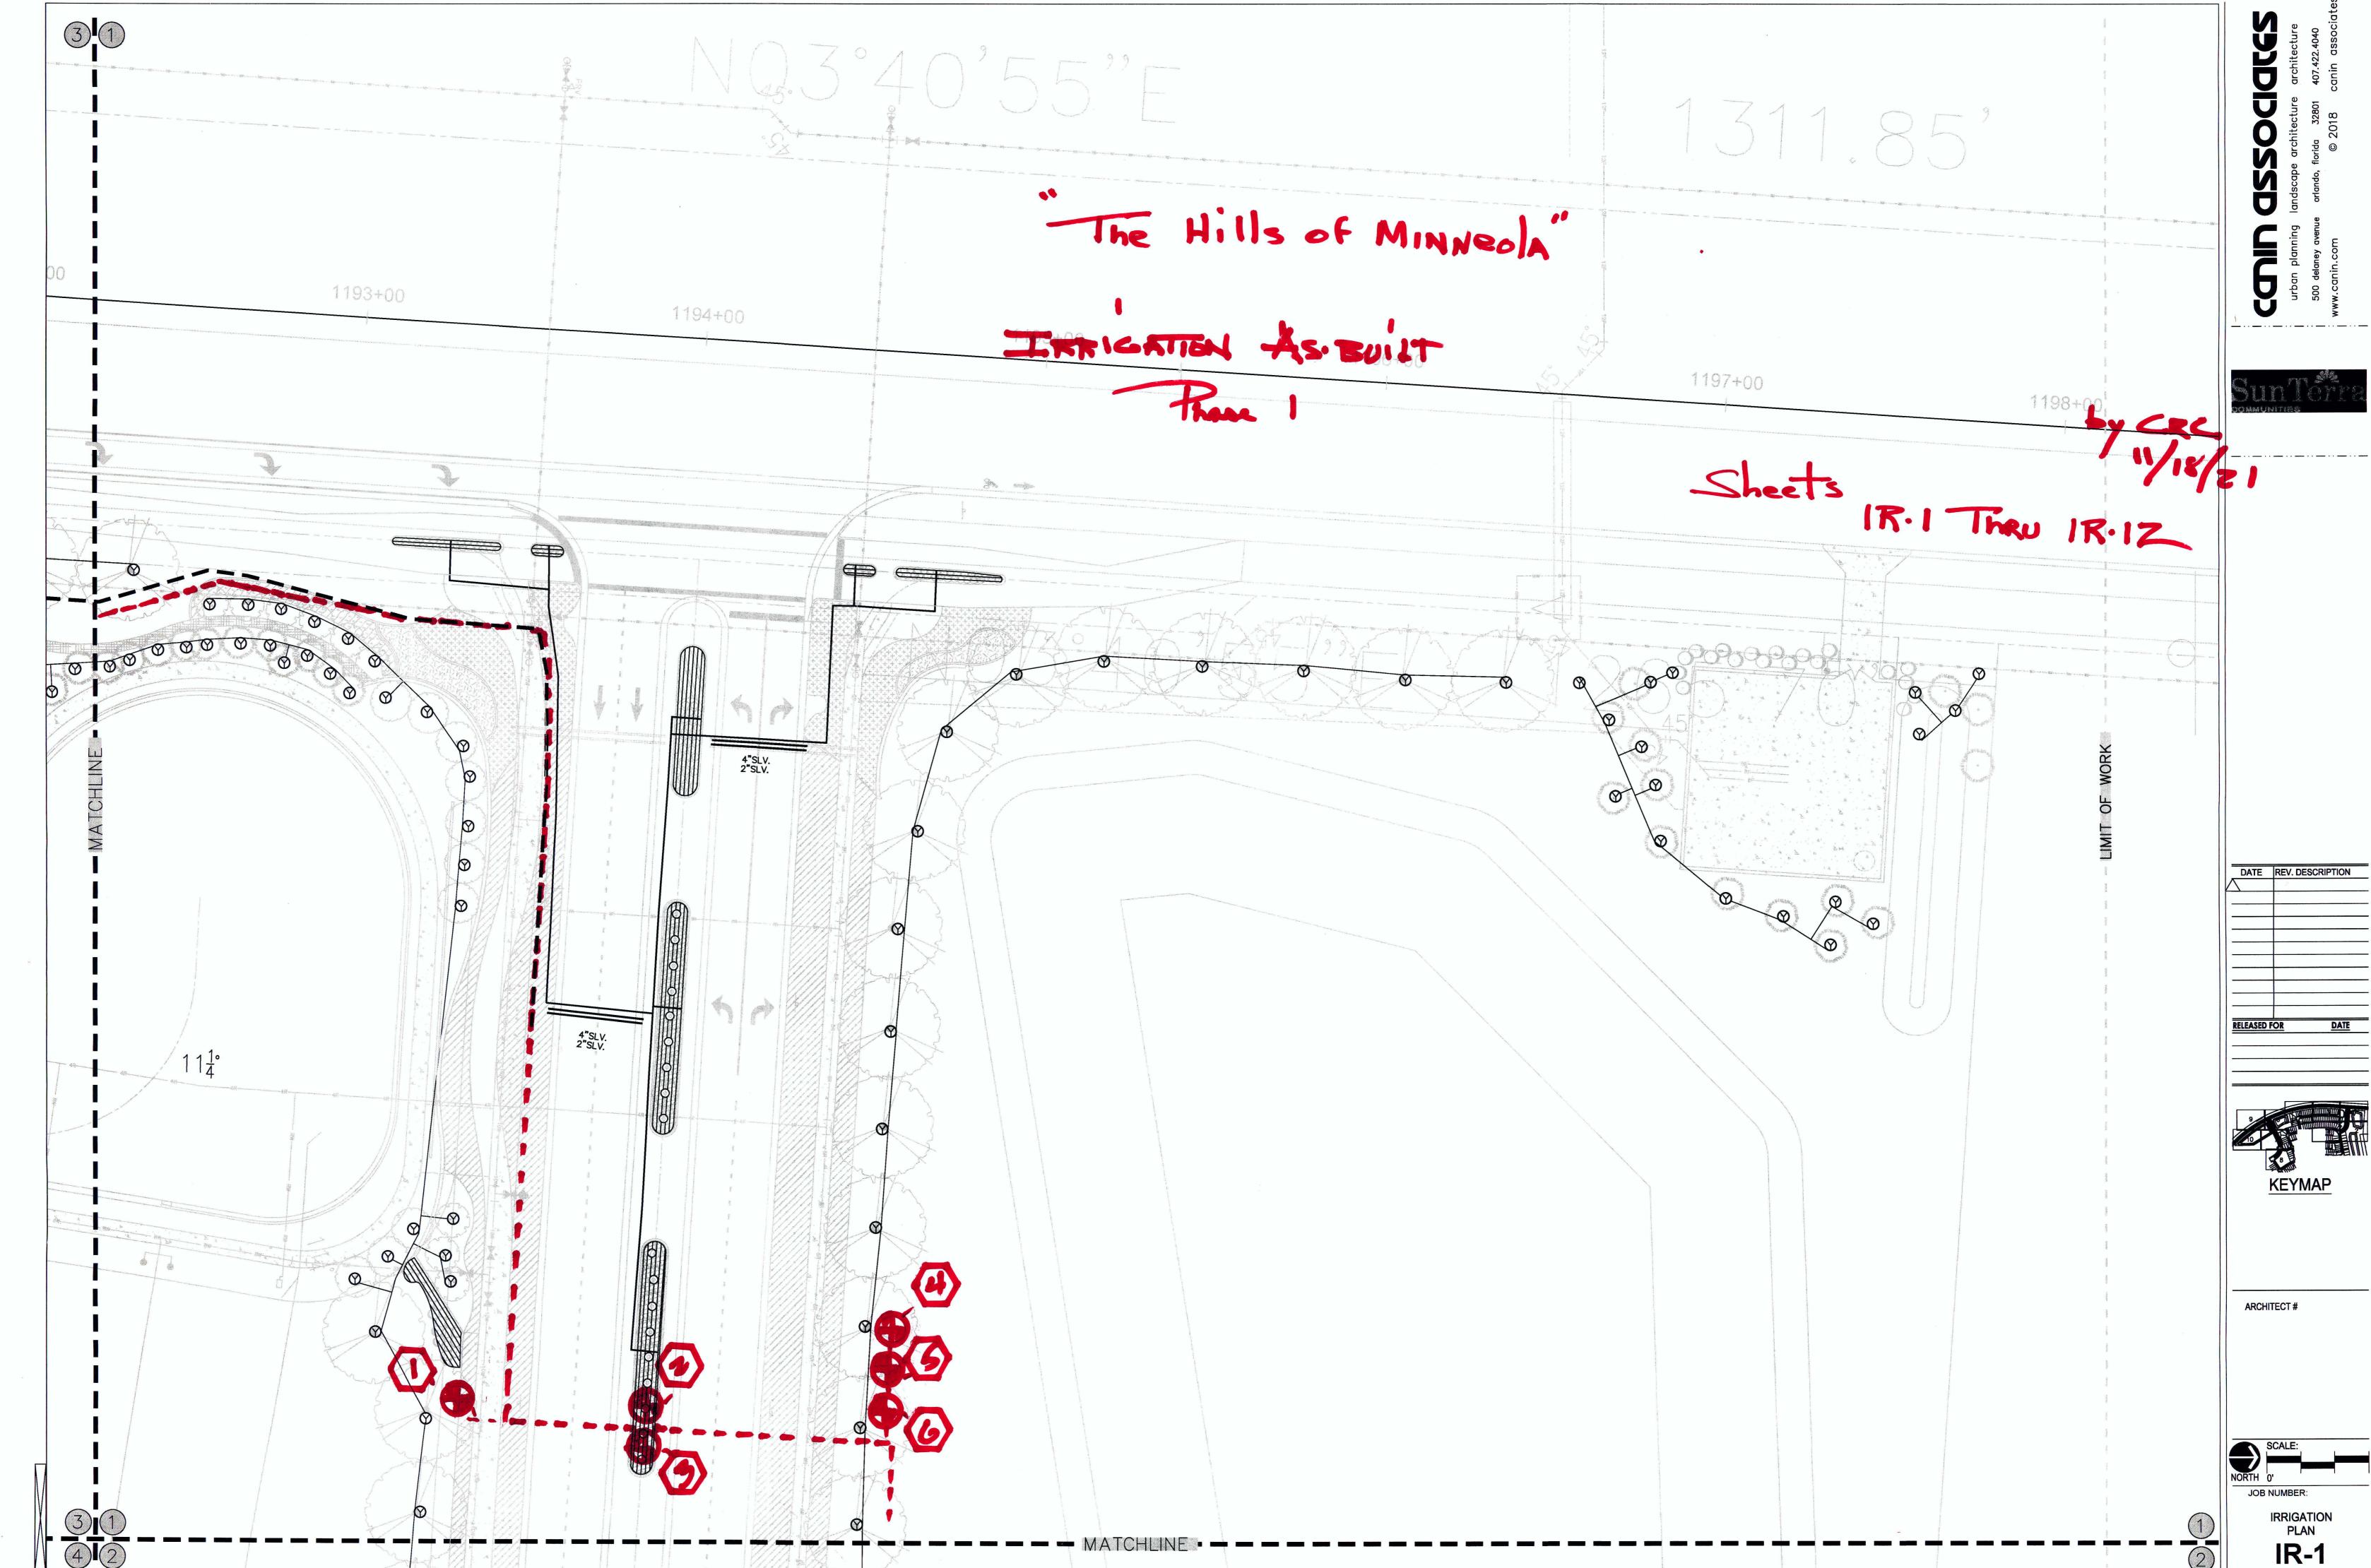

- 1. Call to Order/Roll Call
- 2. Public Comments
- 3. Ratification of Change Orders
  - A. Jr. Davis Construction Co., Inc., Change Order #01 Area 2 Mass Grading
  - B. Jr. Davis Construction Co., Inc., Change Order #02 Area 2 Mass Grading
  - C. Hughes Brothers Construction, Inc., Change Order No. 3 Area 2 Mass Grading
- 4. Ratification of Association Solutions of Central Florida, Inc., First Amendment to the Field Operations Management Agreement
- 5. Update: Stormwater Needs Analysis
- 6. Consideration of Response(s) to Request for Proposals (RFP) for Landscape Maintenance and Irrigation Services
  - A. Affidavit of Publication
  - B. RFQ Package
  - C. Respondent(s):
    - I. Trimac Outdoor
    - II. Yellowstone Landscape
  - D. Competitive Selection Criteria/Ranking
  - E. Award of Contract