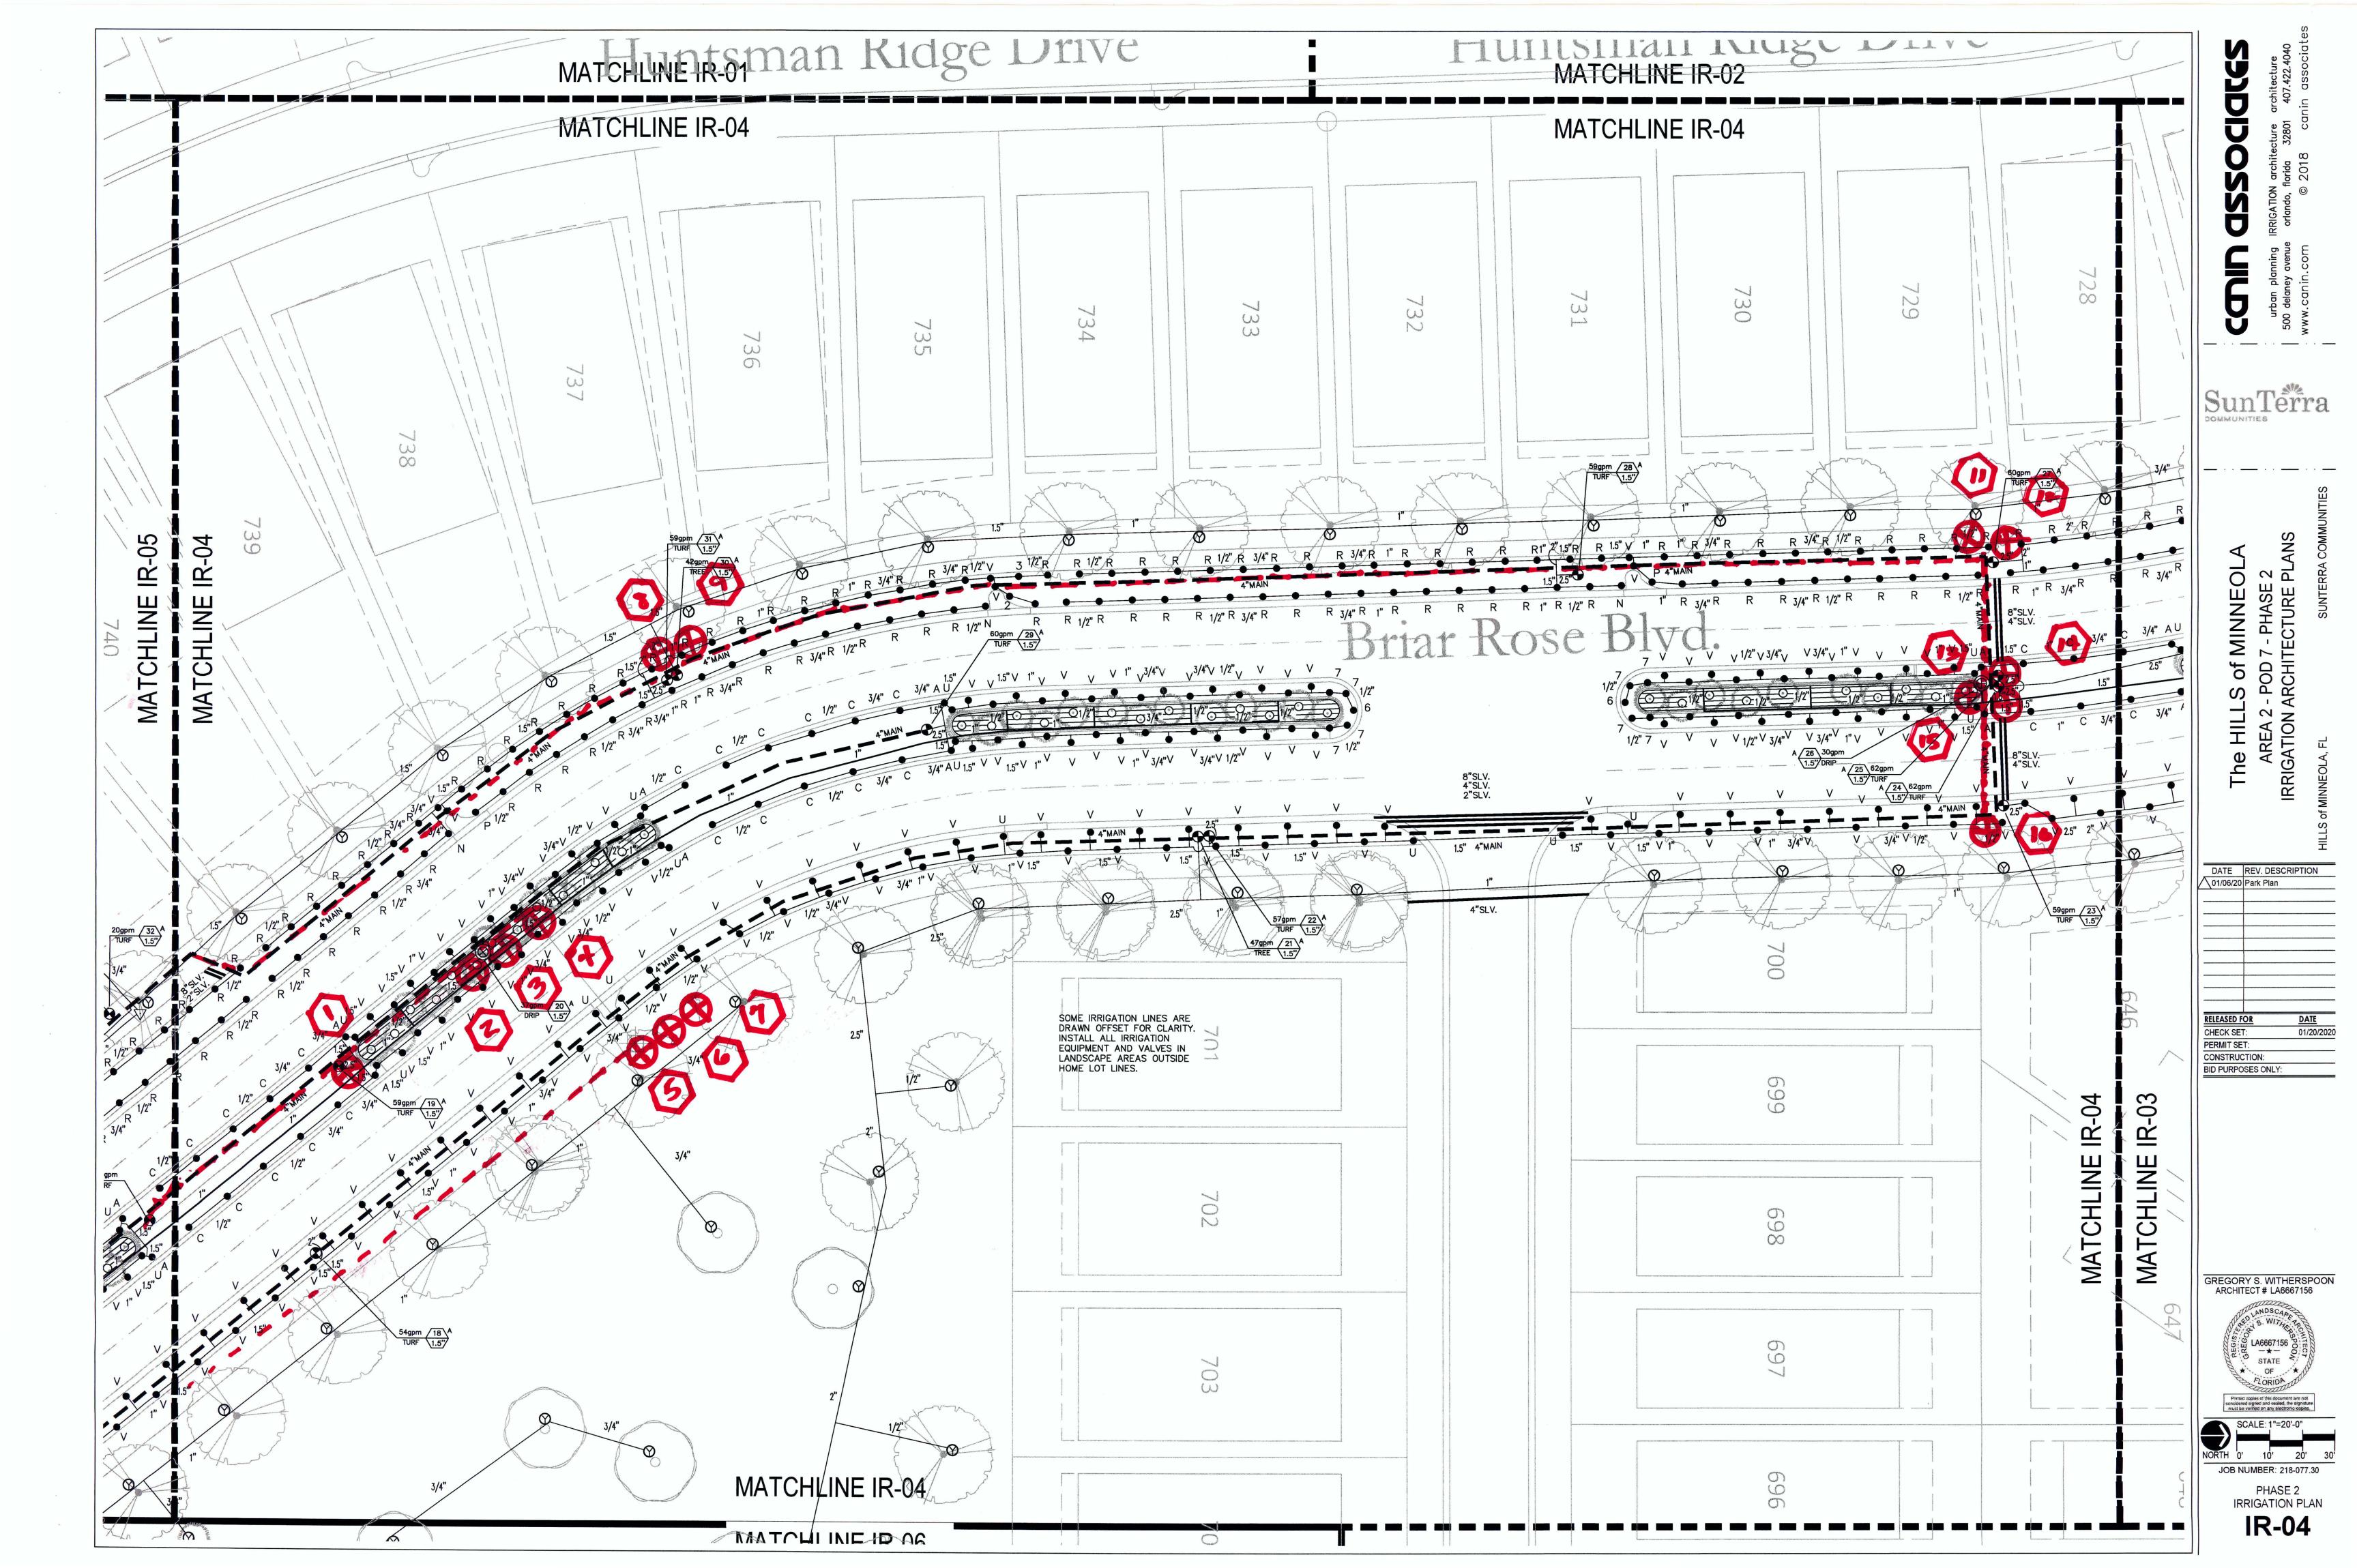

|
| 6                     | .2               | 5'       | ONE THIRD          |
| 7                     | .2               | 5'       | HALF               |
| 8                     | .38              | 5'       | FULL               |





















| _ | LINE    | FIU     | SHI      | NG | VΑ            | l VF    |  |
|---|---------|---------|----------|----|---------------|---------|--|
|   |         |         | <u> </u> |    | <b>V</b> / () | _       |  |
|   | NETAFIM | TL050MF | V-1      |    |               | 1 1 1 1 |  |

NOT TO SCALE

| 1 | TREE | DRIP | COIL |              |
|---|------|------|------|--------------|
|   |      |      |      | NOT TO SCALE |













**ARCHITECT#** 

DATE REV. DESCRIPTION

U

**IR-12** 









PHASE 2 IRRIGATION PLAN **IR-03** 







**DATE** 01/20/2020

GREGORY S. WITHERSPOON ARCHITECT # LA6667156



JOB NUMBER: 218-077.30



GREGORY S. WITHERSPOON ARCHITECT # LA6667156



PHASE 2 IRRIGATION PLAN



SunTerra

DATE REV. DESCRIPTION

01/06/20 Park Plan





Sun Terra

DATE REV. DESCRIPTION

01/06/20 Park Plan

DATE 01/20/2020



JOB NUMBER: 218-077.30

1.) SOME PIPE LINES ARE DRAWN OFF SET FOR CLARITY. INSTALL ALL IRRIGATION LINES IN LANDSCAPED AREAS. 2.) REFER TO THE LANDSCAPE PLANS WHEN TRENCHING TO AVOID TREE ROOT BALLS AND TO INSTALL HEADS AT APPROPRIATE LOCATIONS.

3.) ADJUST ALL NOZZLES TO REDUCE OVERTHROW ON PAVING & WALLS. THROTTLE ALL IRRIGATION CONTROL VALVES AS REQUIRED TO PREVENT FOGGING. SET CONTROLLER RUN TIMES TO MATCH PLANT WATER NEEDS AND SOIL CONDITIONS.

4.) INSTALL RISERS 18" FROM WALLS OR BUIL