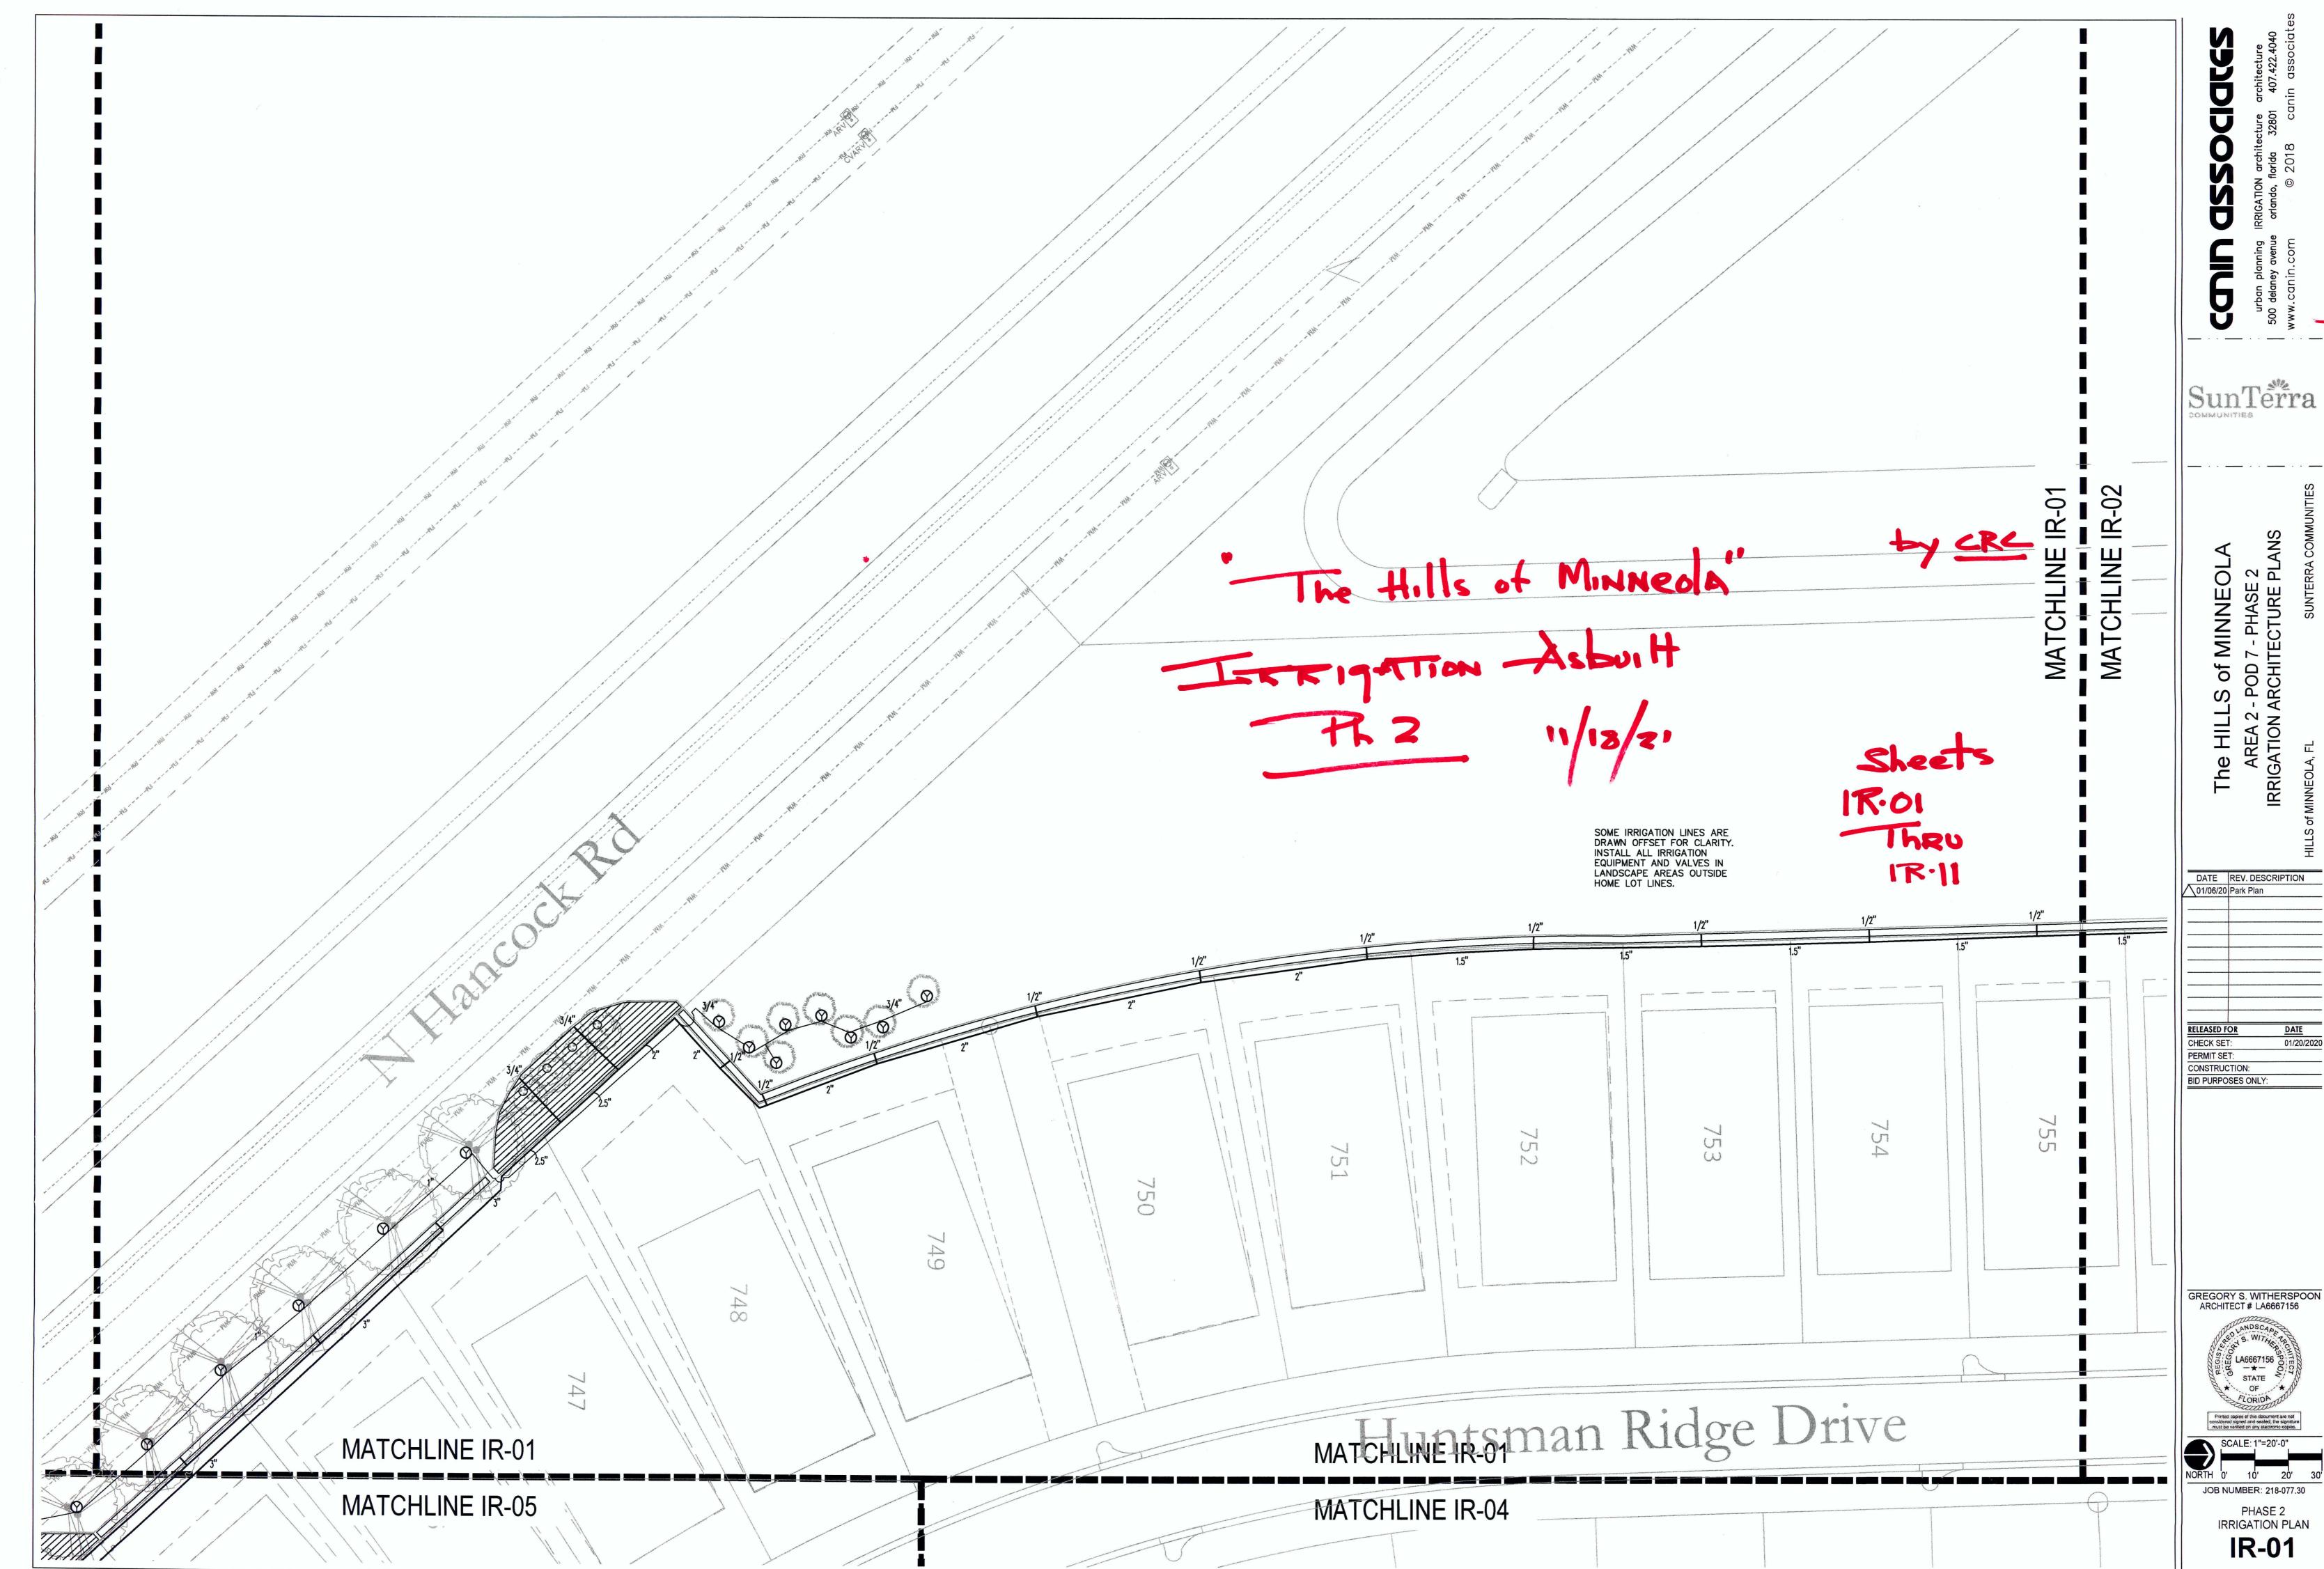

| .1               |          | QUARTER            |
| 6                     | .2               | 5'       | ONE THIRD          |
| 7                     | .2               | 5'       | HALF               |
| 8                     | .38              | 5'       | FULL               |





















| _ | LINE    | FIU     | SHI      | NG | VΑ            | l VF    |  |
|---|---------|---------|----------|----|---------------|---------|--|
|   |         |         | <u> </u> |    | <b>V</b> / () | _       |  |
|   | NETAFIM | TL050MF | V-1      |    |               | 1 1 1 1 |  |

NOT TO SCALE

| 1 | TREE | DRIP | COIL |              |
|---|------|------|------|--------------|
|   |      |      |      | NOT TO SCALE |













**ARCHITECT#** 

DATE REV. DESCRIPTION

U

**IR-12** 









PHASE 2 IRRIGATION PLAN **IR-03** 







**DATE** 01/20/2020

GREGORY S. WITHERSPOON ARCHITECT # LA6667156



JOB NUMBER: 218-077.30



GREGORY S. WITHERSPOON ARCHITECT # LA6667156



PHASE 2 IRRIGATION PLAN



SunTerra

DATE REV. DESCRIPTION

01/06/20 Park Plan





Sun Terra

DATE REV. DESCRIPTION

01/06/20 Park Plan

DATE 01/20/2020



JOB NUMBER: 218-077.30

1.) SOME PIPE LINES ARE DRAWN OFF SET FOR CLARITY. INSTALL ALL IRRIGATION LINES IN LANDSCAPED AREAS. 2.) REFER TO THE LANDSCAPE PLANS WHEN TRENCHING TO AVOID TREE ROOT BALLS AND TO INSTALL HEADS AT APPROPRIATE LOCATIONS.

3.) ADJUST ALL NOZZLES TO REDUCE OVERTHROW ON PAVING & WALLS. THROTTLE ALL IRRIGATION CONTROL VALVES AS REQUIRED TO PREVENT FOGGING. SET CONTROLLER RUN TIMES TO MATCH PLANT WATER NEEDS AND SOIL CONDITIONS