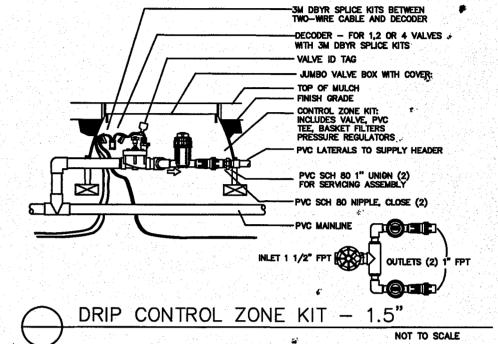

- 1. Call to Order/Roll Call
- 2. Public Comments
- 3. Ratification of Change Orders
  - A. Jr. Davis Construction Co., Inc., Change Order #01 Area 2 Mass Grading
  - B. Jr. Davis Construction Co., Inc., Change Order #02 Area 2 Mass Grading
  - C. Hughes Brothers Construction, Inc., Change Order No. 3 Area 2 Mass Grading
- 4. Ratification of Association Solutions of Central Florida, Inc., First Amendment to the Field Operations Management Agreement
- 5. Update: Stormwater Needs Analysis
- 6. Consideration of Response(s) to Request for Proposals (RFP) for Landscape Maintenance and Irrigation Services
  - A. Affidavit of Publication
  - B. RFQ Package
  - C. Respondent(s):
    - I. Trimac Outdoor
    - II. Yellowstone Landscape
  - D. Competitive Selection Criteria/Ranking
  - E. Award of Contract