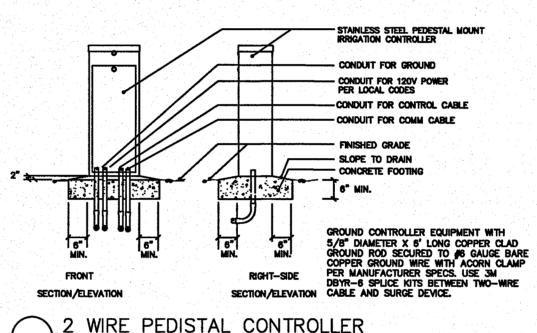

- 1. Call to Order/Roll Call
- 2. Public Comments
- 3. Ratification of Change Orders
  - A. Jr. Davis Construction Co., Inc., Change Order #01 Area 2 Mass Grading
  - B. Jr. Davis Construction Co., Inc., Change Order #02 Area 2 Mass Grading
  - C. Hughes Brothers Construction, Inc., Change Order No. 3 Area 2 Mass Grading
- 4. Ratification of Association Solutions of Central Florida, Inc., First Amendment to the Field Operations Management Agreement
- 5. Update: Stormwater Needs Analysis
- 6. Consideration of Response(s) to Request for Proposals (RFP) for Landscape Maintenance and Irrigation Services
  - A. Affidavit of Publication
  - B. RFQ Package
  - C. Respondent(s):
    - I. Trimac Outdoor
    - II. Yellowstone Landscape
  - D. Competitive Selection Criteria/Ranking
  - E. Award of Contract