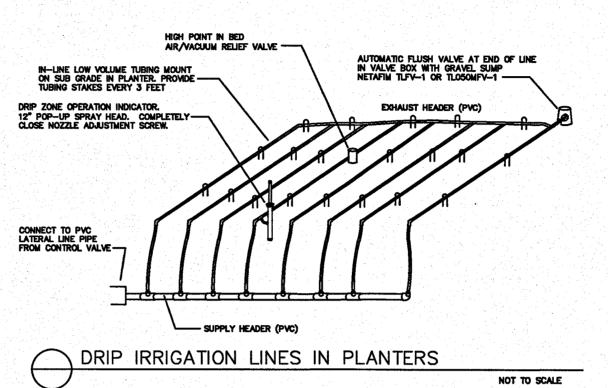

- 1. Call to Order/Roll Call
- 2. Public Comments
- 3. Ratification of Change Orders
  - A. Jr. Davis Construction Co., Inc., Change Order #01 Area 2 Mass Grading
  - B. Jr. Davis Construction Co., Inc., Change Order #02 Area 2 Mass Grading
  - C. Hughes Brothers Construction, Inc., Change Order No. 3 Area 2 Mass Grading
- 4. Ratification of Association Solutions of Central Florida, Inc., First Amendment to the Field Operations Management Agreement
- 5. Update: Stormwater Needs Analysis
- 6. Consideration of Response(s) to Request for Proposals (RFP) for Landscape Maintenance and Irrigation Services
  - A. Affidavit of Publication
  - B. RFQ Package
  - C. Respondent(s):
    - I. Trimac Outdoor
    - II. Yellowstone Landscape
  - D. Competitive Selection Criteria/Ranking
  - E. Award of Contract