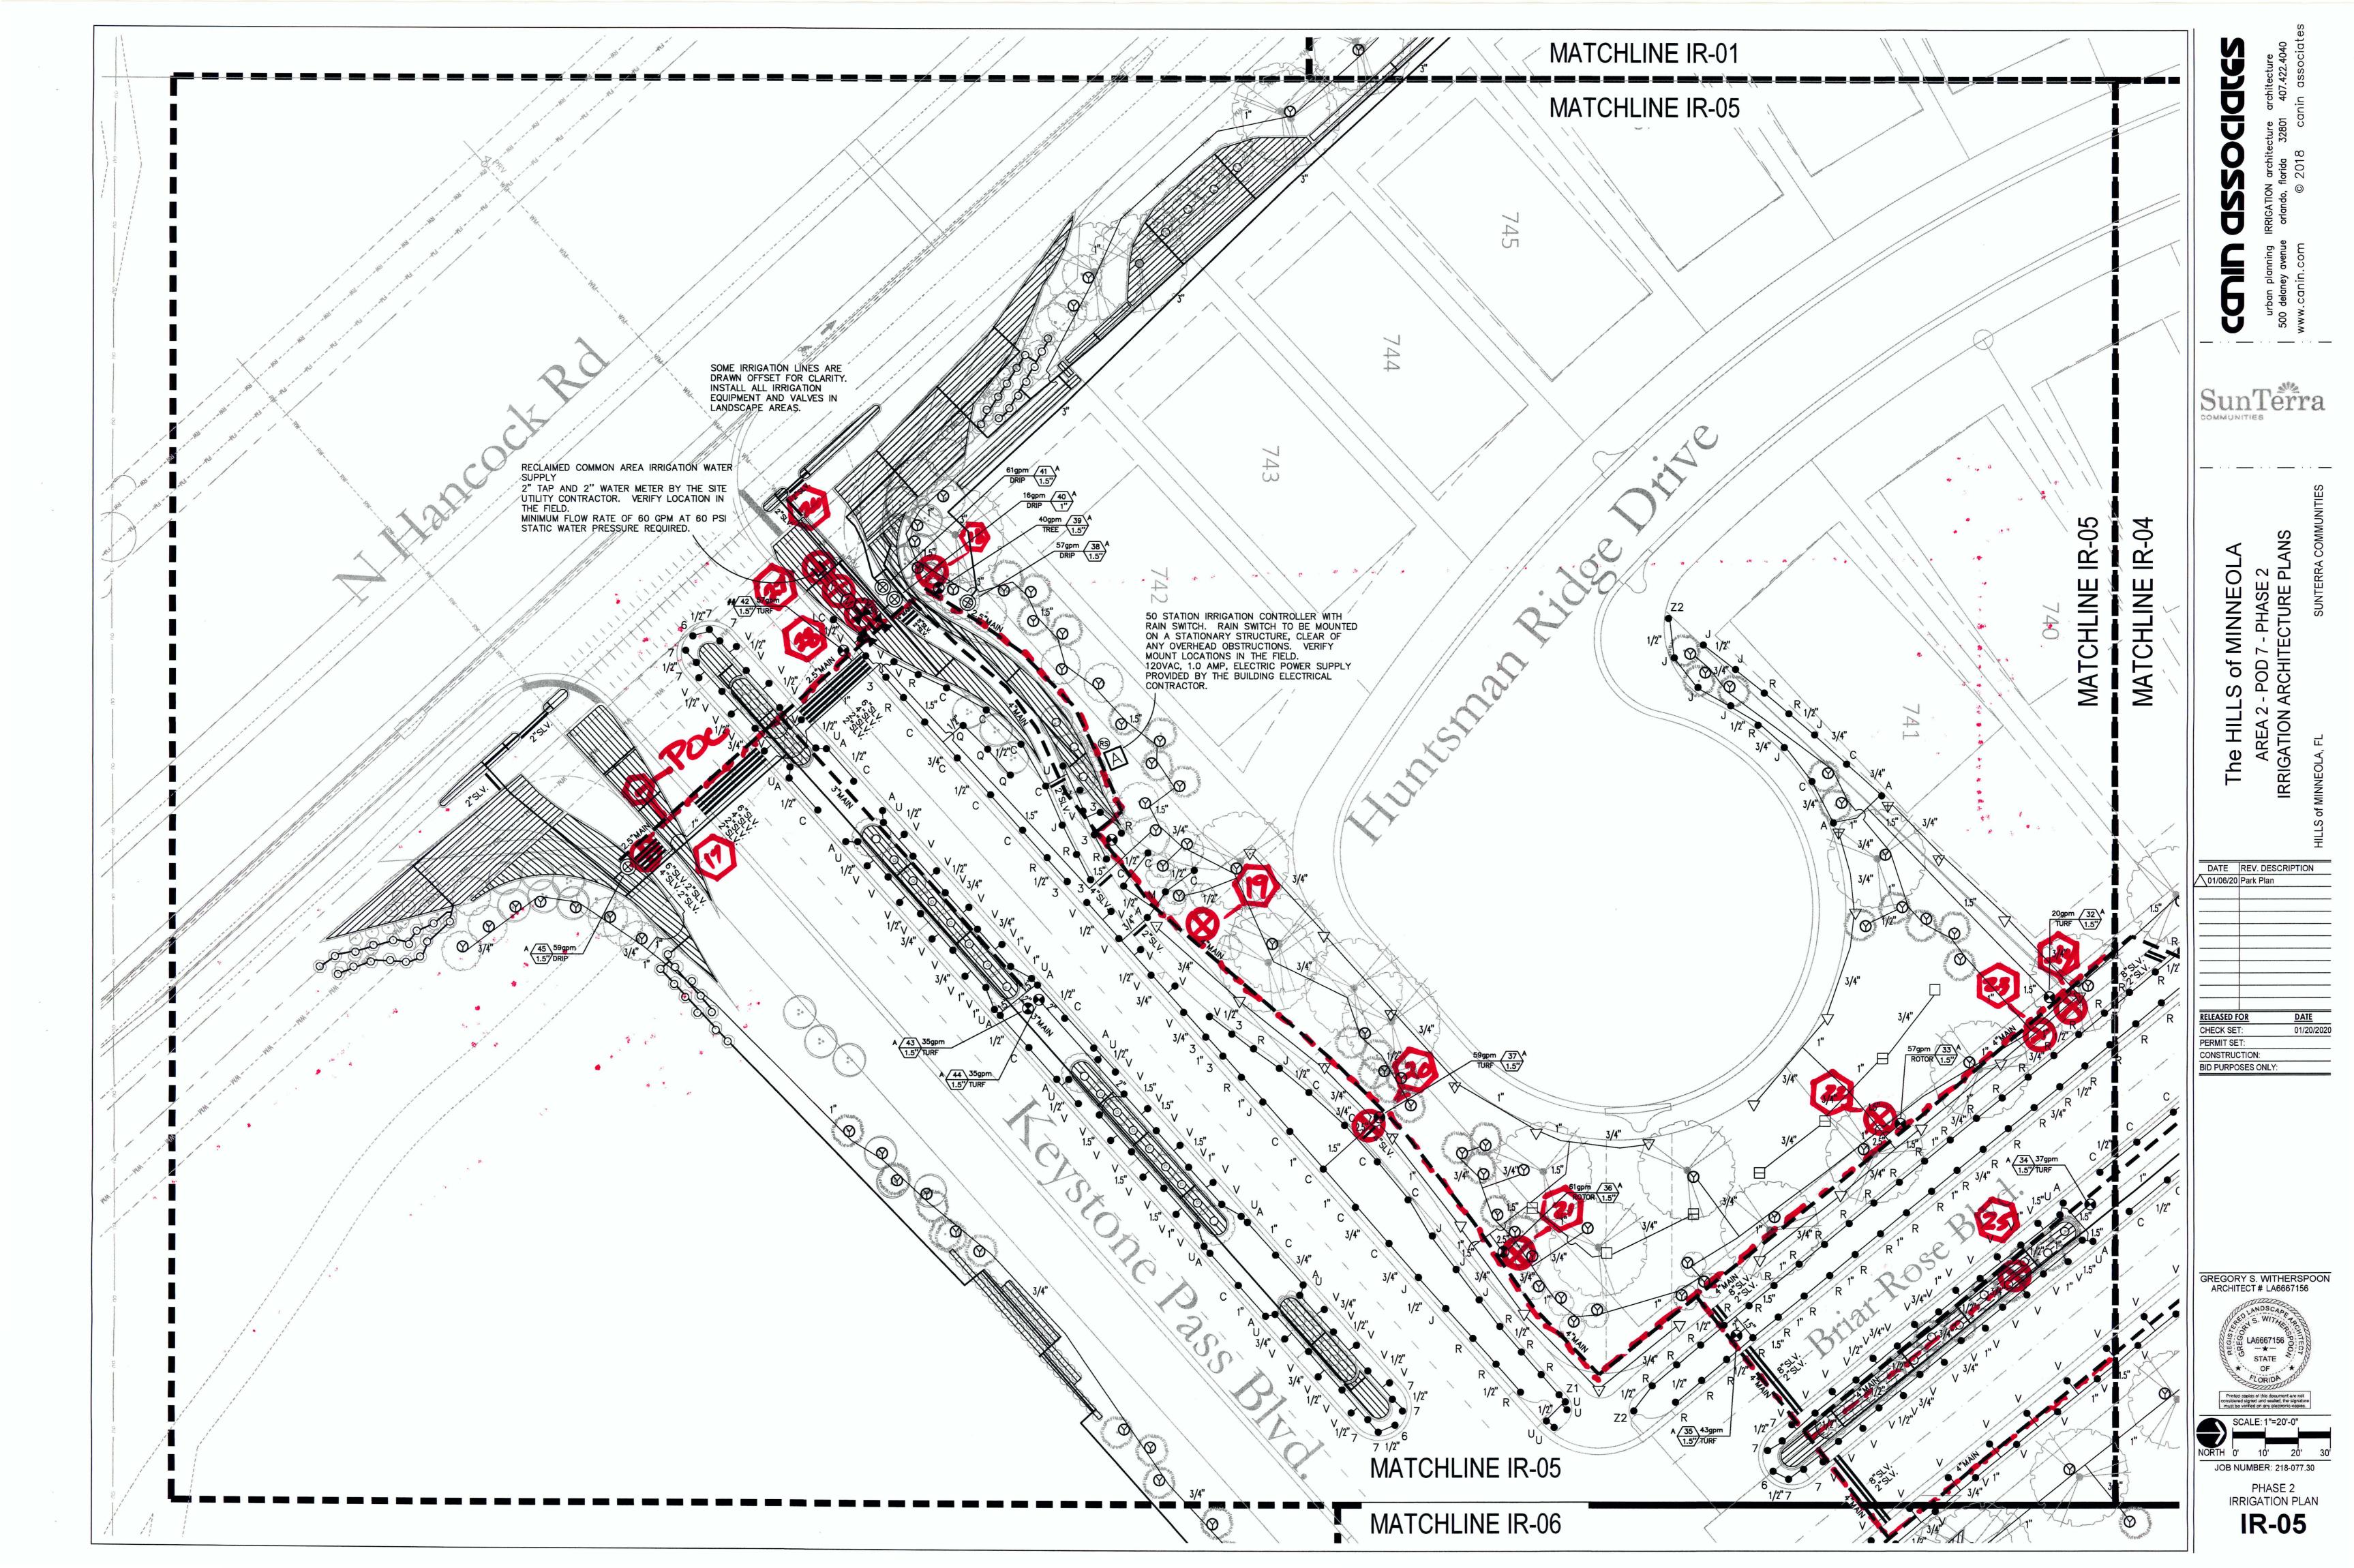

|
| 6                     | .2               | 5'       | ONE THIRD          |
| 7                     | .2               | 5'       | HALF               |
| 8                     | .38              | 5'       | FULL               |





















| _ | LINE    | FIU     | SHI      | NG | VΑ            | l VF    |  |
|---|---------|---------|----------|----|---------------|---------|--|
|   |         |         | <u> </u> |    | <b>V</b> / () | _       |  |
|   | NETAFIM | TL050MF | V-1      |    |               | 1 1 1 1 |  |

NOT TO SCALE

| 1 | TREE | DRIP | COIL |              |
|---|------|------|------|--------------|
|   |      |      |      | NOT TO SCALE |













**ARCHITECT#** 

DATE REV. DESCRIPTION

U

**IR-12** 









PHASE 2 IRRIGATION PLAN **IR-03** 







**DATE** 01/20/2020

GREGORY S. WITHERSPOON ARCHITECT # LA6667156



JOB NUMBER: 218-077.30



GREGORY S. WITHERSPOON ARCHITECT # LA6667156



PHASE 2 IRRIGATION PLAN



SunTerra

DATE REV. DESCRIPTION

01/06/20 Park Plan





Sun Terra

DATE REV. DESCRIPTION

01/06/20 Park Plan

DATE 01/20/2020



JOB NUMBER: 218-077.30

1.) SOME PIPE LINES ARE DRAWN OFF SET FOR CLARITY. INSTALL ALL IRRIGATION LINES IN LANDSCAPED AREAS. 2.) REFER TO THE LANDSCAPE PLANS WHEN TRENCHING TO AVOID TREE ROOT BALLS AND TO INSTALL HEADS AT APPROPRIATE LOCATIONS.

3.) ADJUST ALL NOZZLES TO REDUCE OVERTHROW ON PAVING & WALLS. THROTTLE ALL IRRIGATION CONTROL VALVES AS REQUIRED TO PREVENT FOGGING. SET CONTROLLER RUN TIMES TO MATCH PLANT WATER NEEDS AND SOIL CONDITIONS.

4.) INSTALL RISERS 18" FROM WALLS OR BUILDI